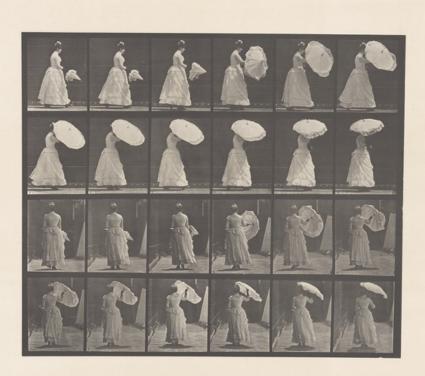

# A woman opening an umbrella. Collotype after Eadweard Muybridge, 1887.

You can copy, modify, distribute and perform the work, even for commercial purposes, without asking permission.

Animal Locomotion. Plate 18