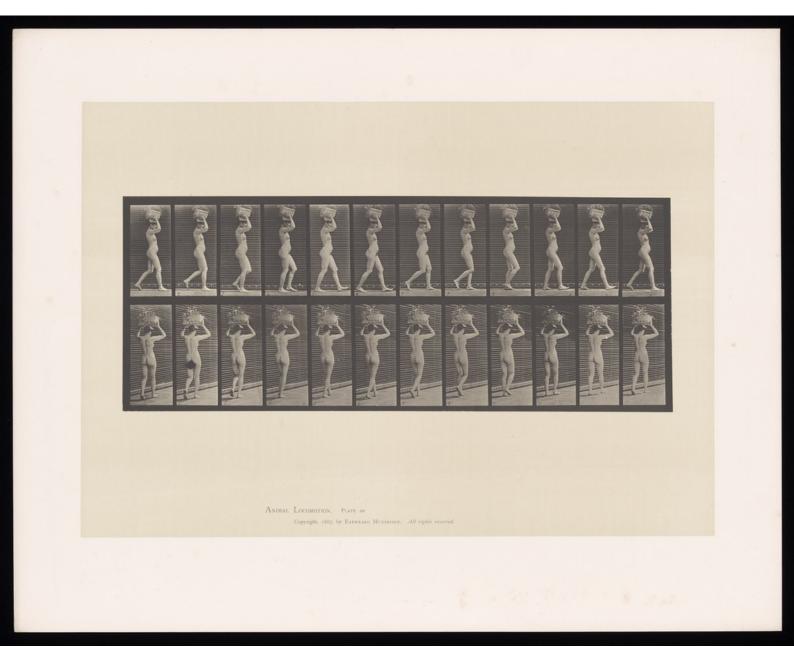

# A woman carrying a load on her head. Collotype after Eadweard Muybridge, 1887.