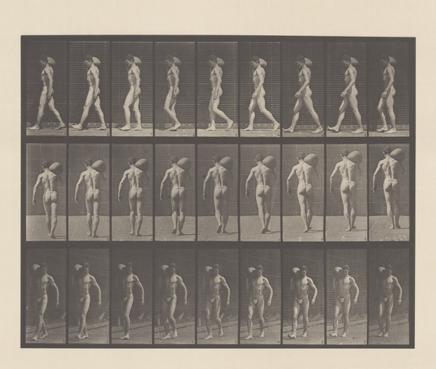

# A man bearing load on shoulder. Collotype after Eadweard Muybridge, 1887.

You can copy, modify, distribute and perform the work, even for commercial purposes, without asking permission.

Animal Locomotion. Plate 88
Copyright, 1887, by Eadweard Muyesider. All rights revired