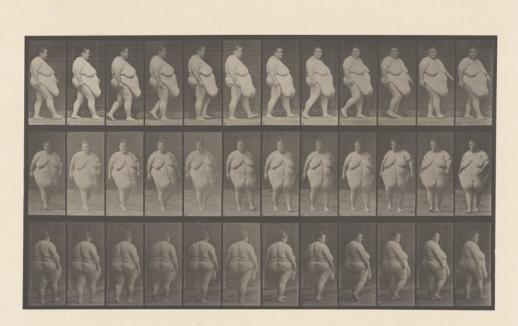

# An obese woman walking. Collotype after Eadweard Muybridge, 1887.

You can copy, modify, distribute and perform the work, even for commercial purposes, without asking permission.

Animal Locomotion. Plays. 19
Copyright, 1887, by Earweard Muyeerings. All rights reserved.