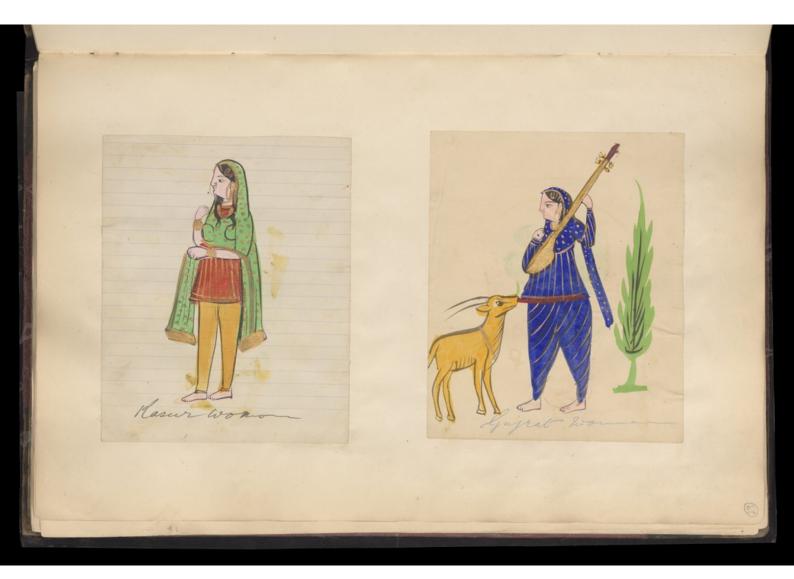

## Page 29: two portraits of women in their national costume. Watercolour drawing.