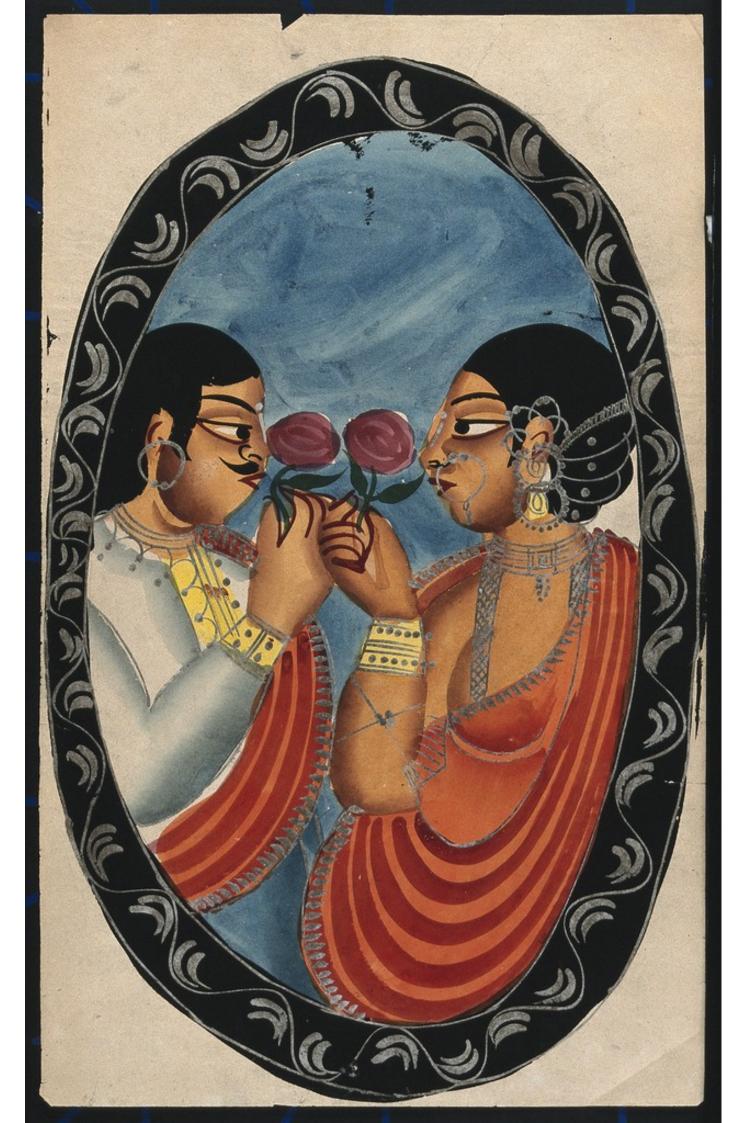

Two lovers, or a man with a courtesan, holding roses, within an oval frame. Watercolour drawing.