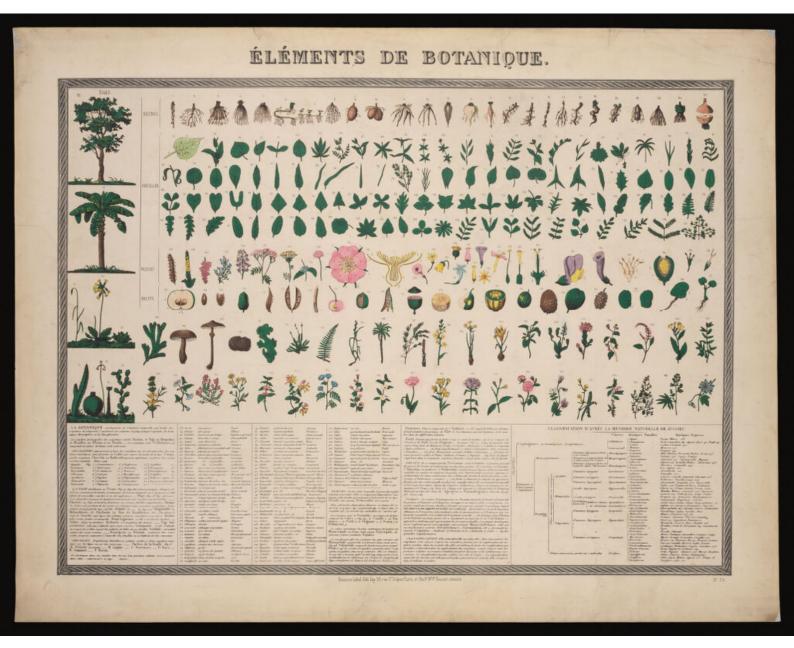

## Botanical classification; 227 figures of plant anatomical segments with descriptive text. Colour process print (?).