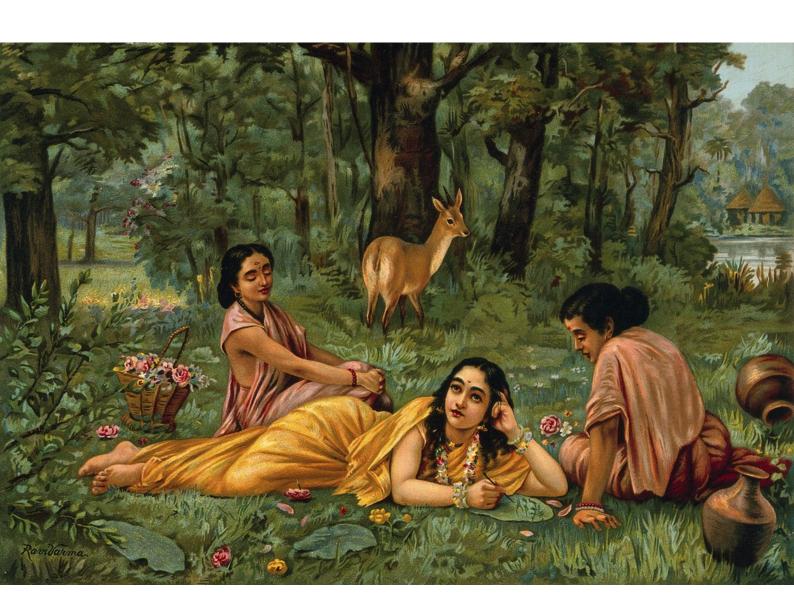

# Sakuntalā writing a letter on a leaf in a daydream with two others. Chromolithograph by R. Varma.