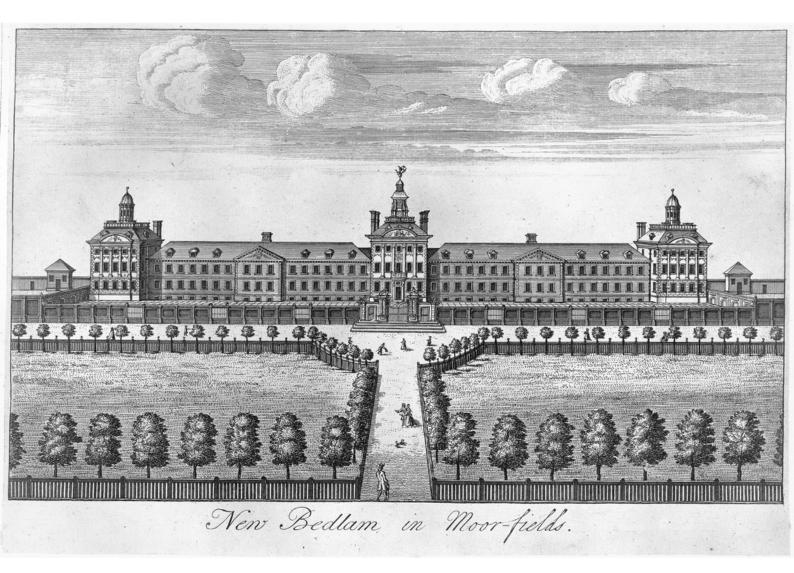

The Hospital of Bethlem [Bedlam] at Moorfields, London: seen from the north, with people walking in the foreground. Engraving.