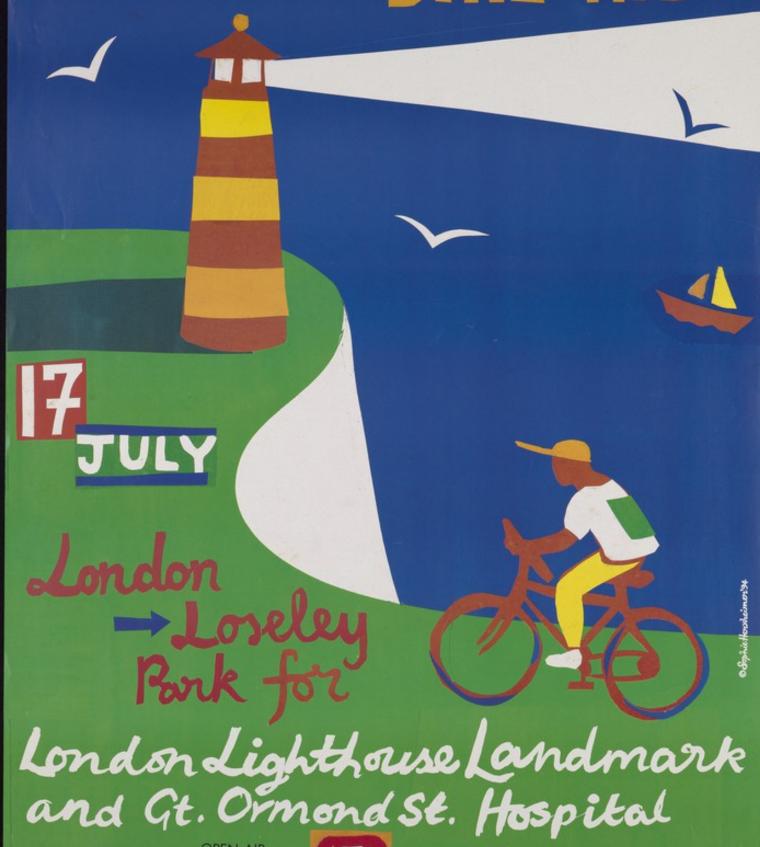

A man bicycling to a lighthouse, representing a charity bicycle ride in aid of the London Lighthouse. Lithograph after Sophie Herxheimer, 1994.

Wellcome Collection 183 Euston Road London NW1 2BE UK T +44 (0)20 7611 8722 E library@wellcomecollection.org https://wellcomecollection.org Lighthouse BIKE RIDE

0 0272 227768