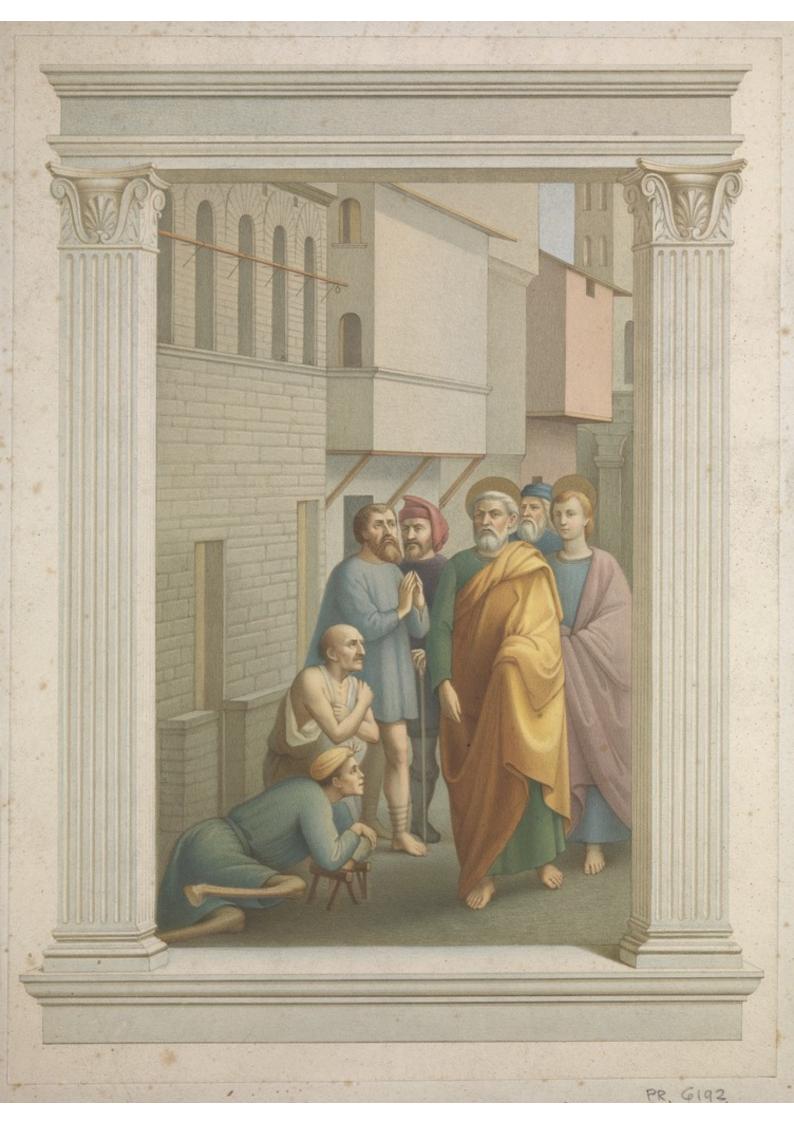

The sick and lame bend before the apostle Peter, hoping for cure. Coloured lithograph, 1863, after Masaccio.