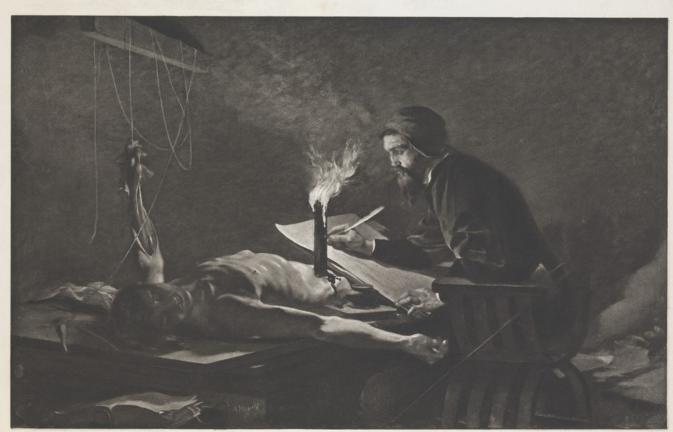

## Michelangelo drawing from an anatomized cadaver. Photogravure after M. J. A. Mercié.