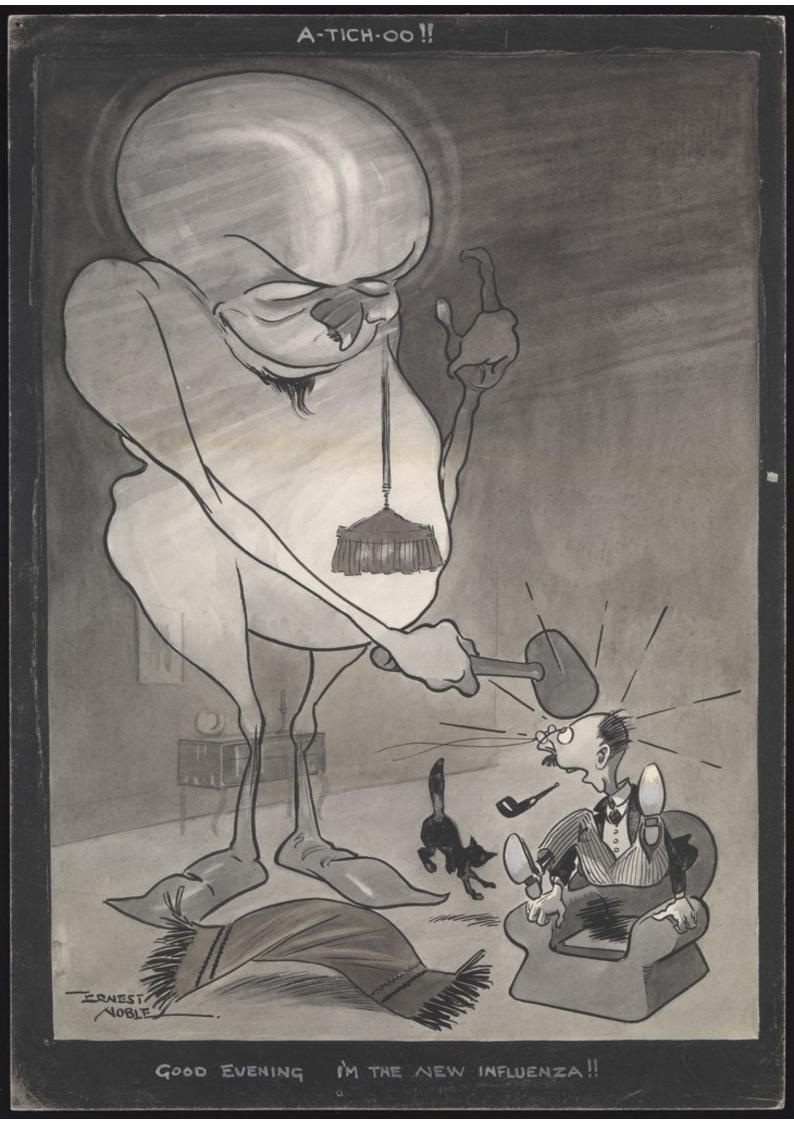

A monster representing an influenza virus hitting a man over the head as he sits in his armchair. Pen and ink drawing by E. Noble, c. 1918.