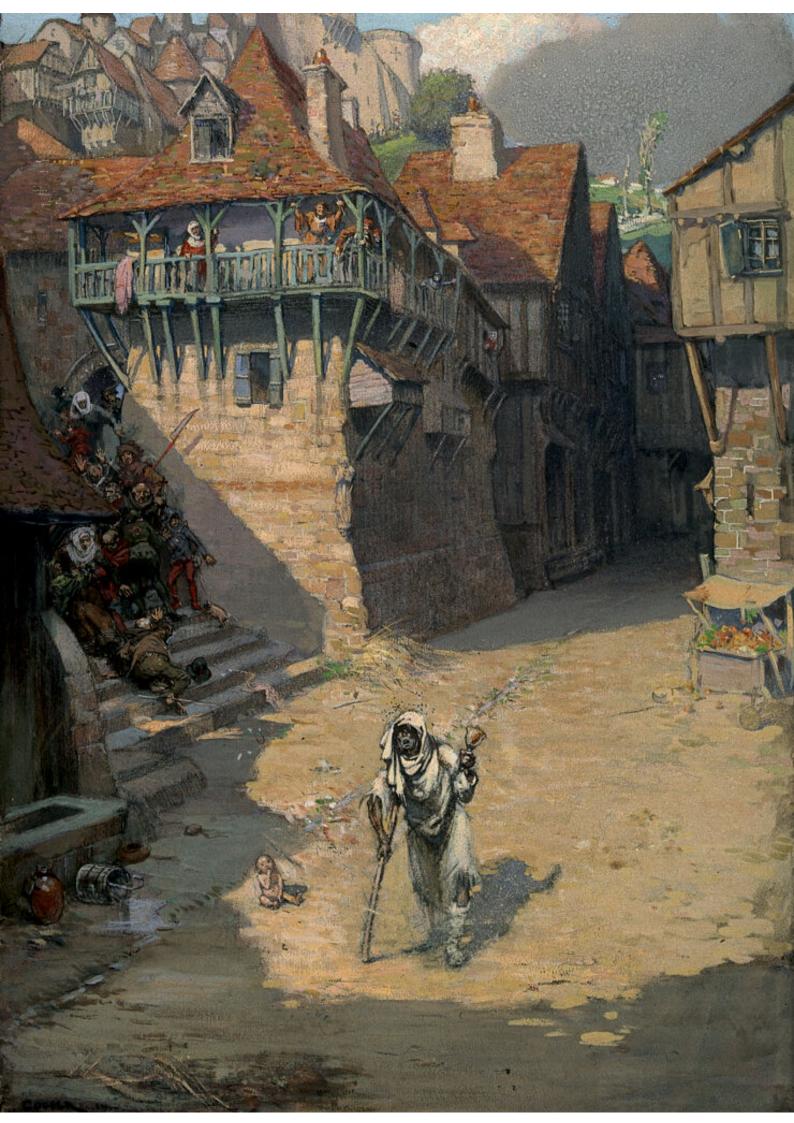

## People scrambling to get away from a person with leprosy. Watercolour by R. Cooper.