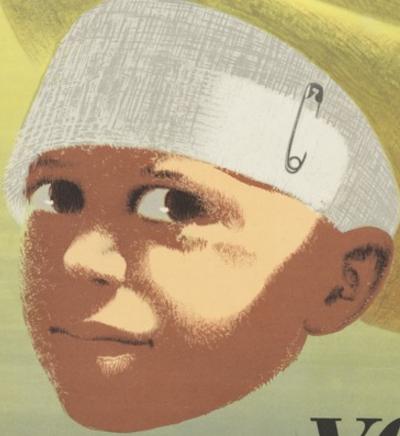

# A boy with a head wound, indicating the need for blood donations. Colour lithograph after Reginald Mount.

Wellcome Collection 183 Euston Road London NW1 2BE UK T +44 (0)20 7611 8722 E library@wellcomecollection.org https://wellcomecollection.org The Lone Star Ranger rides again...

thanks to YOU-BLOOD DONOR