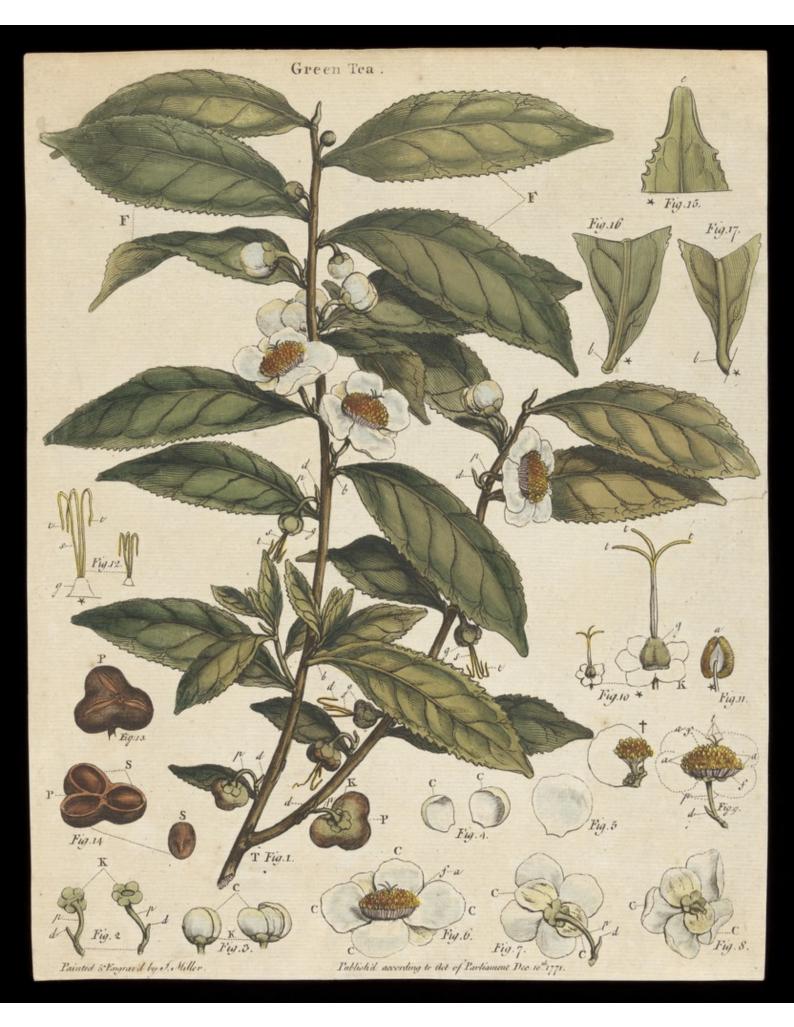

## Tea plant (Camellia sinensis): flowering stem. Watercolour.

## **Persistent URL**

https://wellcomecollection.org/works/g6yxrm2j

## License and attribution

This work has been identified as being free of known restrictions under copyright law, including all related and neighbouring rights and is being made available under the Creative Commons, Public Domain Mark.

You can copy, modify, distribute and perform the work, even for commercial purposes, without asking permission.



Wellcome Collection 183 Euston Road London NW1 2BE UK T +44 (0)20 7611 8722 E library@wellcomecollection.org https://wellcomecollection.org