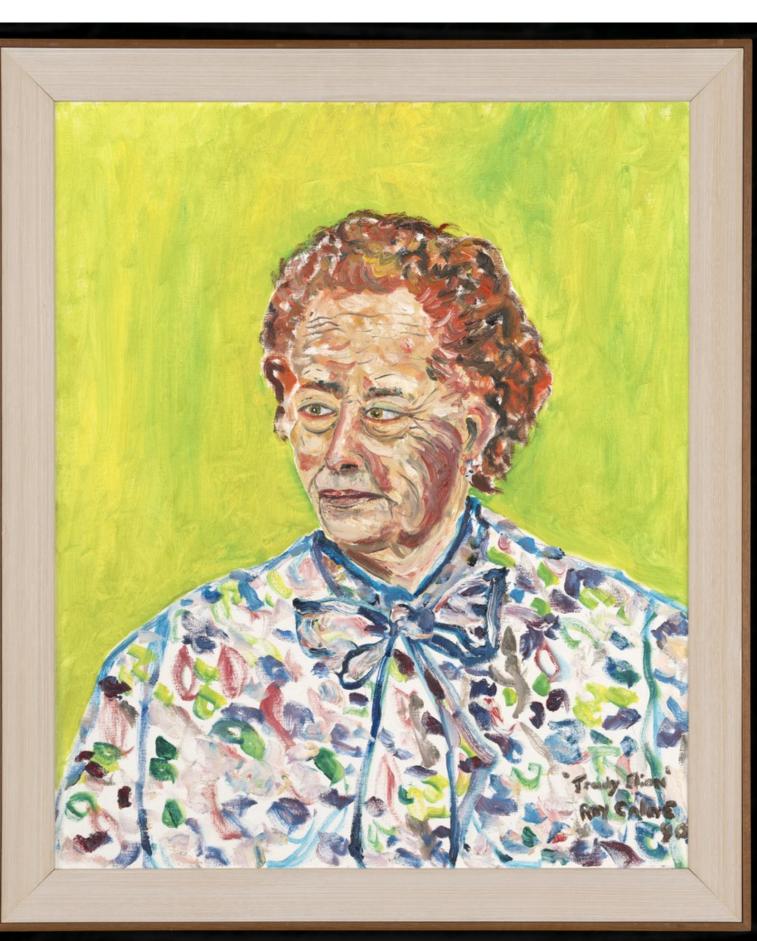

# Gertrude Elion. Oil painting by Sir Roy Calne, 1990.

### **Contributors**

Calne, Roy Yorke.

## **Publication/Creation**

1990.