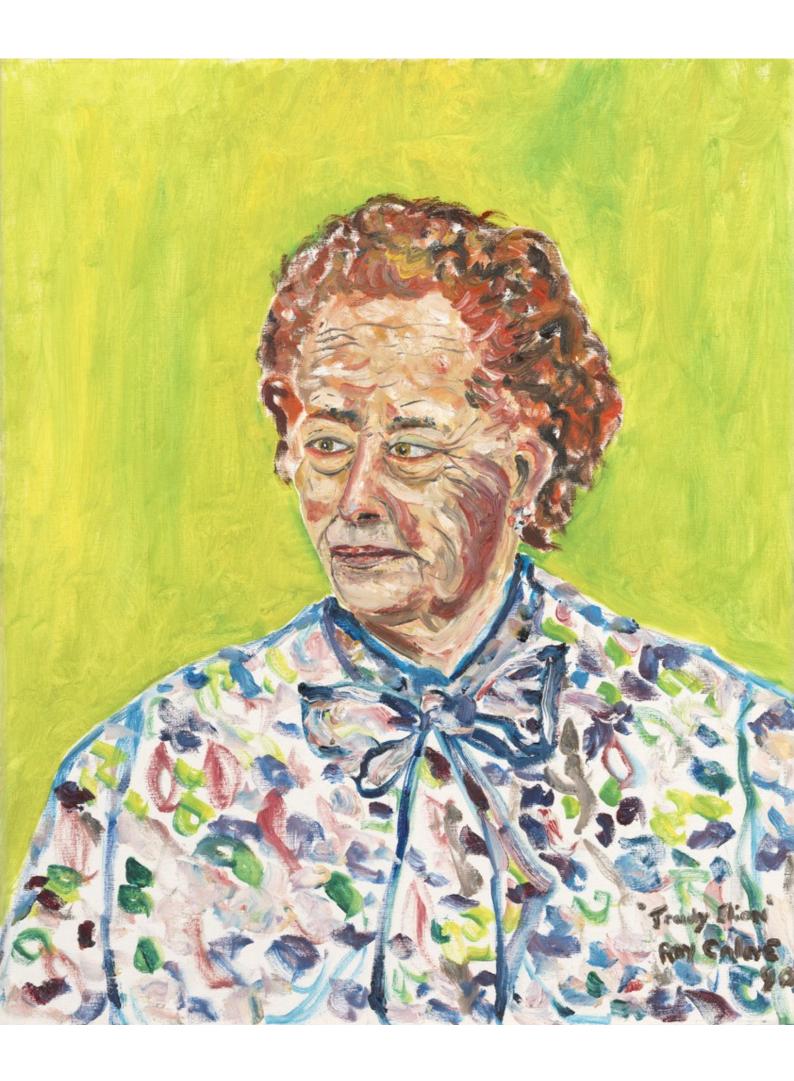

# Gertrude Elion. Oil painting by Sir Roy Calne, 1990.

### **Contributors**

Calne, Roy Yorke.

## **Publication/Creation**

1990.