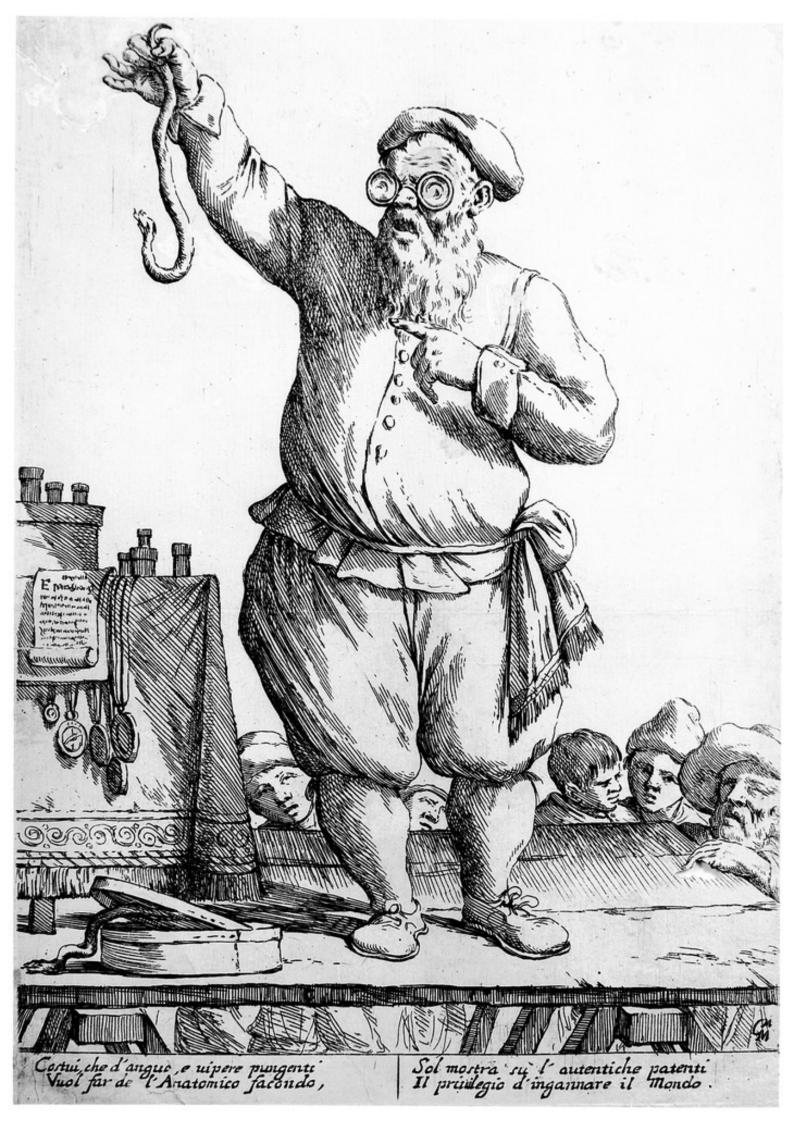

## A medicine vendor selling antidotes to snake poison. Etching by G.M. Mitelli.