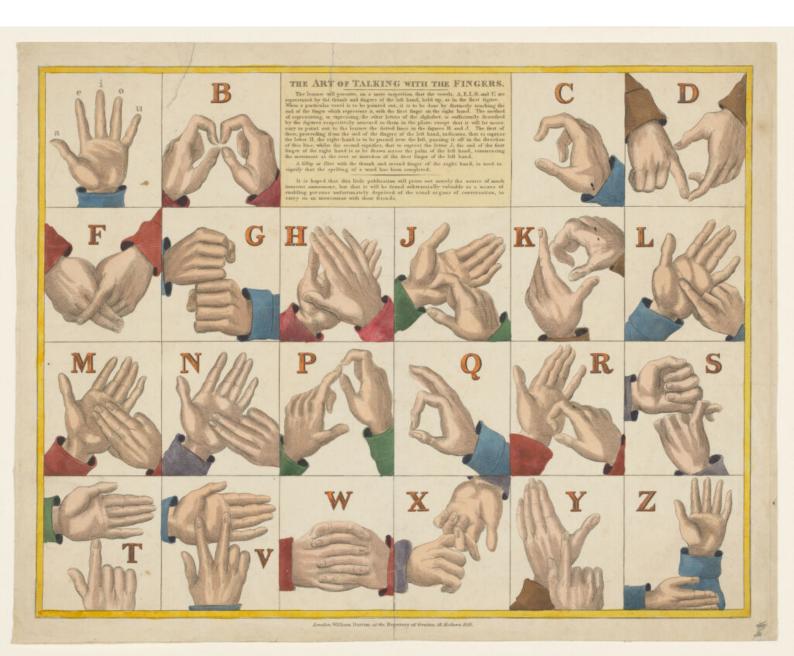

red etching, ca. 1825.

### **Contributors**

Darton, William, 1781-1854.

## **Publication/Creation**

London (58 Holborn Hill): William Darton at the Repertory of Genius, [1825?]

# **Persistent URL**

https://wellcomecollection.org/works/uu53bmkd

### License and attribution

You have permission to make copies of this work under a Creative Commons, Attribution, Non-commercial license.

Non-commercial use includes private study, academic research, teaching, and other activities that are not primarily intended for, or directed towards, commercial advantage or private monetary compensation. See the Legal Code for further information.

Image source should be attributed as specified in the full catalogue record. If no source is given the image should be attributed to Wellcome Collection.