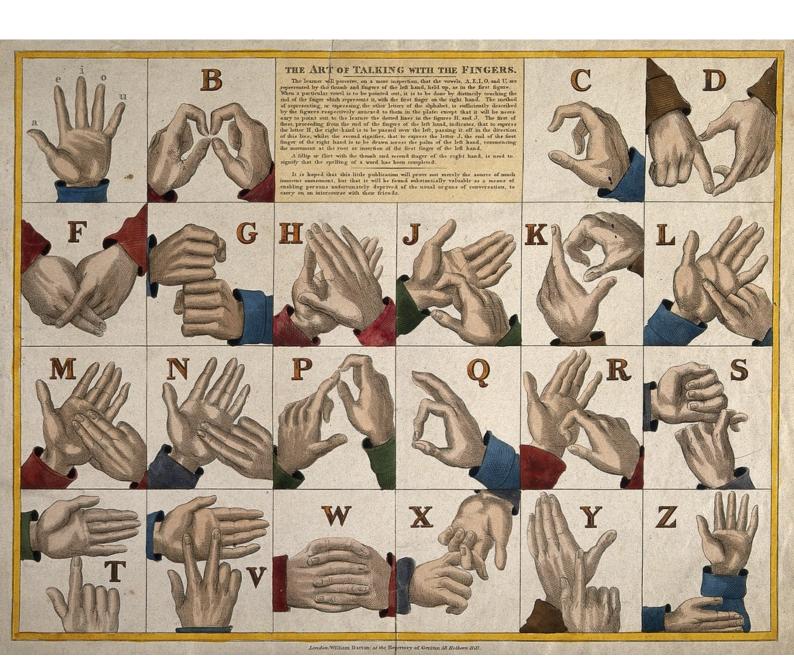

d etching, ca. 1825.

### **Contributors**

Darton, William, 1781-1854.

## **Publication/Creation**

London (58 Holborn Hill): William Darton at the Repertory of Genius, [1825?]

# **Persistent URL**

https://wellcomecollection.org/works/uu53bmkd

### License and attribution

You have permission to make copies of this work under a Creative Commons, Attribution, Non-commercial license.

Non-commercial use includes private study, academic research, teaching, and other activities that are not primarily intended for, or directed towards, commercial advantage or private monetary compensation. See the Legal Code for further information.

Image source should be attributed as specified in the full catalogue record. If no source is given the image should be attributed to Wellcome Collection.