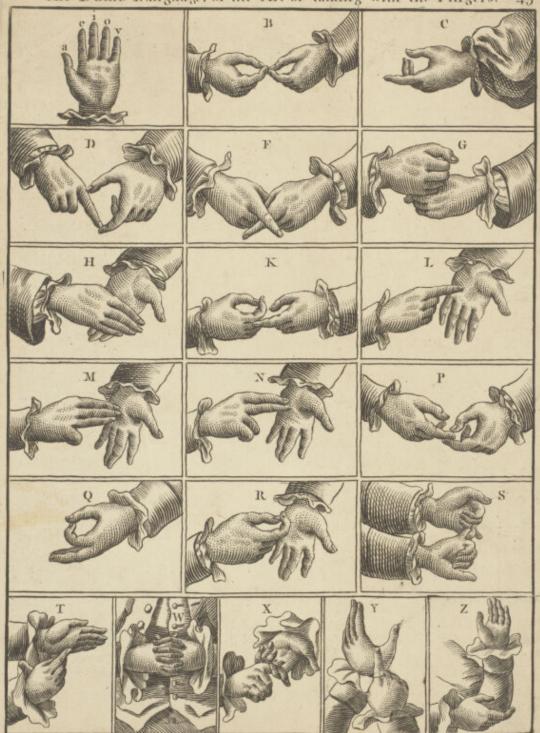

## Hands showing the sign language alphabet. Line engraving.

You can copy, modify, distribute and perform the work, even for commercial purposes, without asking permission.

Wellcome Collection 183 Euston Road London NW1 2BE UK T +44 (0)20 7611 8722 E library@wellcomecollection.org https://wellcomecollection.org The Dumb Language, or the Art of talking with the Fingers. 45