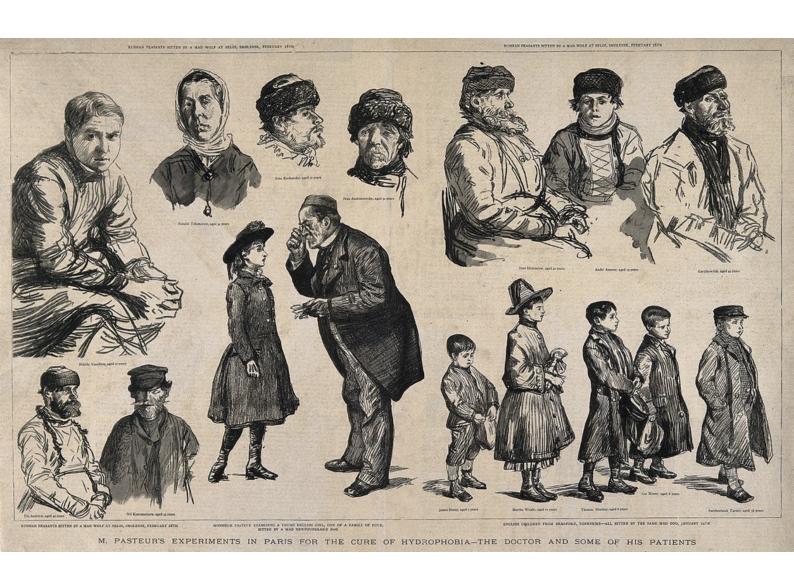

## Louis Pasteur and his rabies patients. Wood engraving, 1886.

## **Publication/Creation**

[London]: [The Graphic], [1886]

## **Persistent URL**

https://wellcomecollection.org/works/e8qu5dc6

## License and attribution

You have permission to make copies of this work under a Creative Commons, Attribution, Non-commercial license.

Non-commercial use includes private study, academic research, teaching, and other activities that are not primarily intended for, or directed towards, commercial advantage or private monetary compensation. See the Legal Code for further information.

Image source should be attributed as specified in the full catalogue record. If no source is given the image should be attributed to Wellcome Collection.