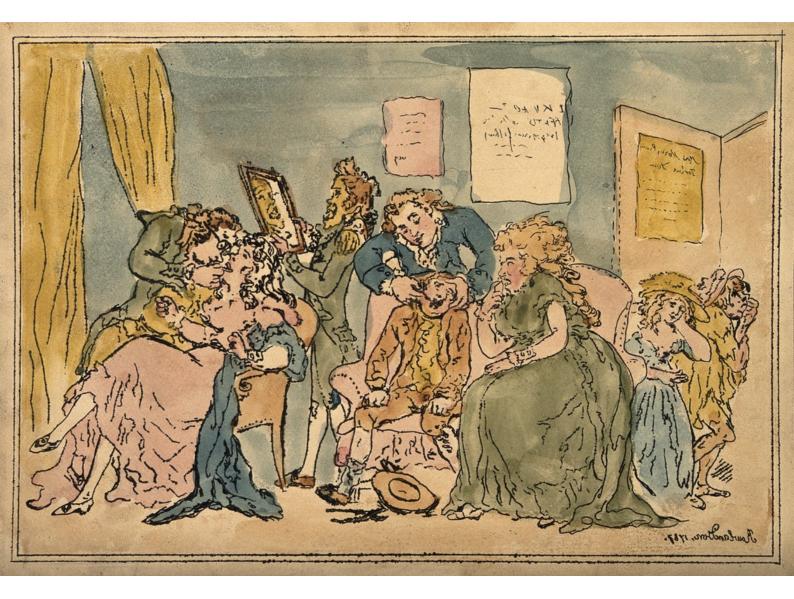

# Transplanting of teeth.

## Contributors

Rowlandson, Thomas, 1756-1827.

### **Publication/Creation**

Rowlandson, 1787.

### **Persistent URL**

https://wellcomecollection.org/works/ct8jruj8

#### License and attribution

This work has been identified as being free of known restrictions under copyright law, including all related and neighbouring rights and is being made available under the Creative Commons, Public Domain Mark.

You can copy, modify, distribute and perform the work, even for commercial purposes, without asking permission.



Wellcome Collection 183 Euston Road London NW1 2BE UK T +44 (0)20 7611 8722 E library@wellcomecollection.org https://wellcomecollection.org