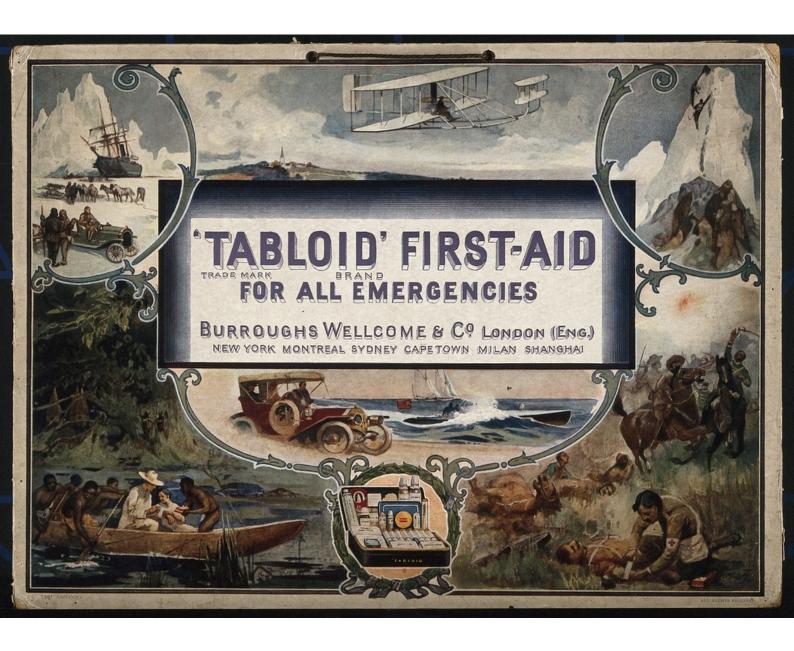

# Situations in which a Tabloid medicine chest made by Burroughs Wellcome would be useful. Colour process print, ca. 1909.