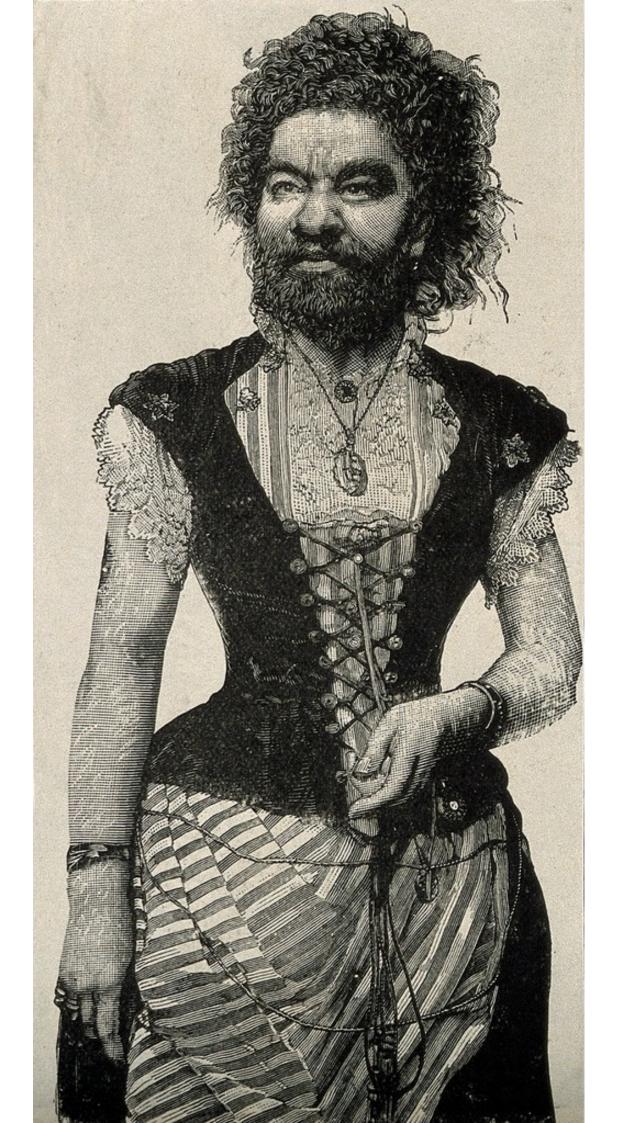

## Senora Pastrana, a bearded woman. Reproduction of a wood engraving.

## **Persistent URL**

https://wellcomecollection.org/works/q3csresx

## License and attribution

You have permission to make copies of this work under a Creative Commons, Attribution license.

This licence permits unrestricted use, distribution, and reproduction in any medium, provided the original author and source are credited. See the Legal Code for further information.

Image source should be attributed as specified in the full catalogue record. If no source is given the image should be attributed to Wellcome Collection.



Wellcome Collection 183 Euston Road London NW1 2BE UK T +44 (0)20 7611 8722 E library@wellcomecollection.org https://wellcomecollection.org