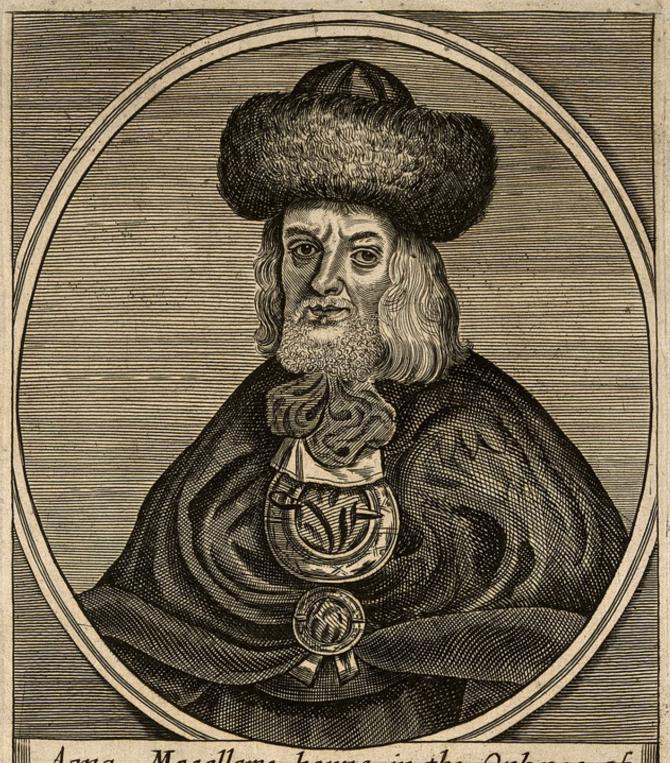

## Anna Macallame, a bearded woman. Line engraving.

Image source should be attributed as specified in the full catalogue record. If no source is given the image should be attributed to Wellcome Collection.

Aana Macallame borne in the Orknes of Scotland in the year of our Lord 1615 being presented to the kings Majesties sight Octob. 1662 Though my Portraicture seemes to bee A Man; my Sex denijes me so; Nature hath still Variety; To make the World her nisdome know;