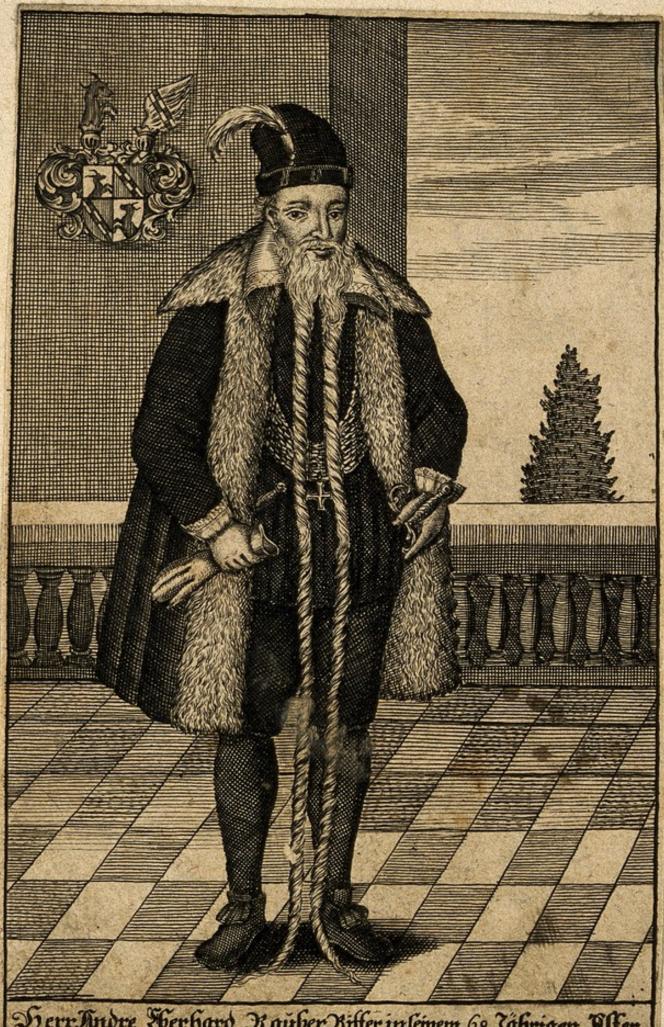

## Andre Eberhard Rauber, a man with an exceptionally long beard. Line engraving by E. Andresohn.

Image source should be attributed as specified in the full catalogue record. If no source is given the image should be attributed to Wellcome Collection.

BerrAndre Berhard Rauber Riller inseinem 68. Tährigen Alter nach dem A: 1575 verferligsem Gemähl inkupfter gebilbet.