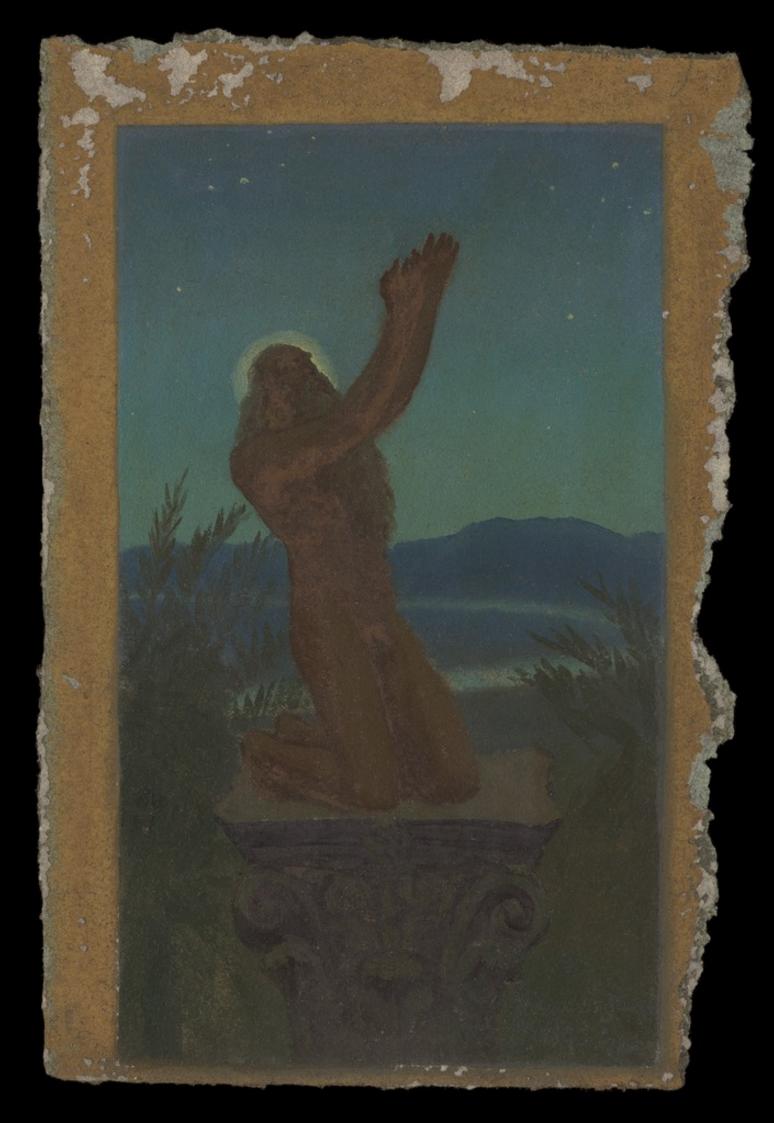

## Saint Simeon Stylites the elder. Oil painting.

## **Persistent URL**

https://wellcomecollection.org/works/r3ty95gc

## License and attribution

This work has been identified as being free of known restrictions under copyright law, including all related and neighbouring rights and is being made available under the Creative Commons, Public Domain Mark.

You can copy, modify, distribute and perform the work, even for commercial purposes, without asking permission.



Wellcome Collection 183 Euston Road London NW1 2BE UK T +44 (0)20 7611 8722 E library@wellcomecollection.org https://wellcomecollection.org





S. Simen. Stylere ?

SISTA

S. Smeon Stylle

Sp. Unellich

Selection his fitten with a vintamos throat collection explanation of the frequence.

Careful

HS Jan 9 m 38