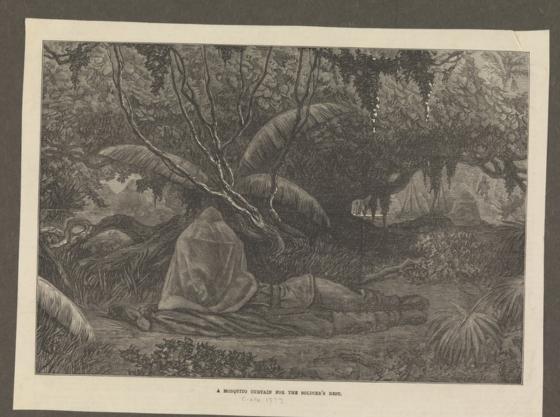

## A soldier resting beneath a mosquito net in a tropical landscape. Wood engraving, c.1873.

A MOSQUITO CURTAIN FOR THE SOLDIER'S REST.