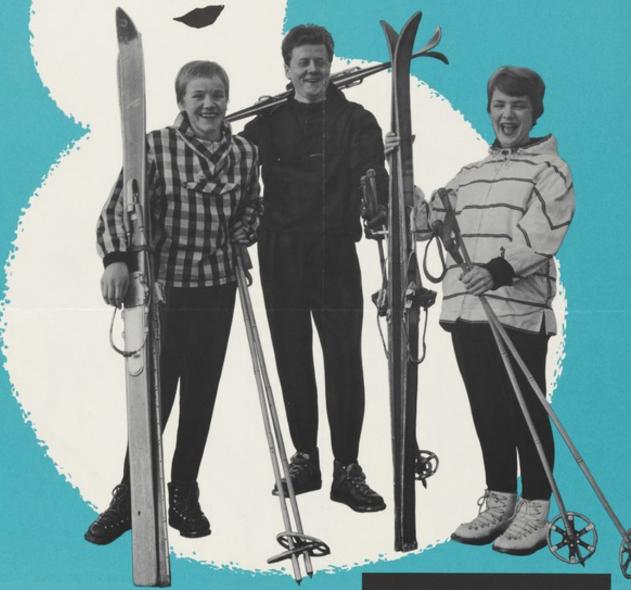

People on a skiing holiday with safe equipment; promoting use of iron-reinforced safety boots in the industrial workplace. Coloured lithograph by Atelier Börmel, 196- (?).