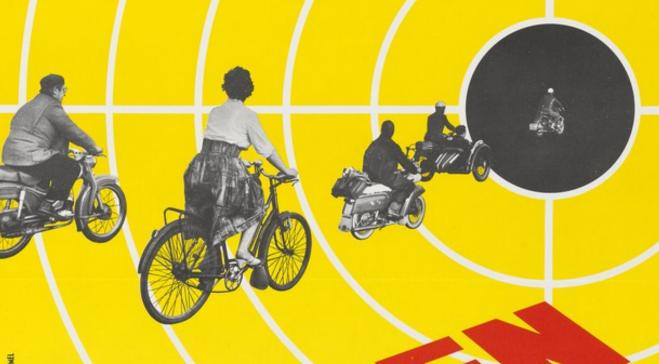

People on motorbicycles and bicycles, shown against the grid of a radar screen, homing in on the centre, returning home in the traffic; representing the need for safe driving. Colour lithograph by Atelier Börmel, 196-.