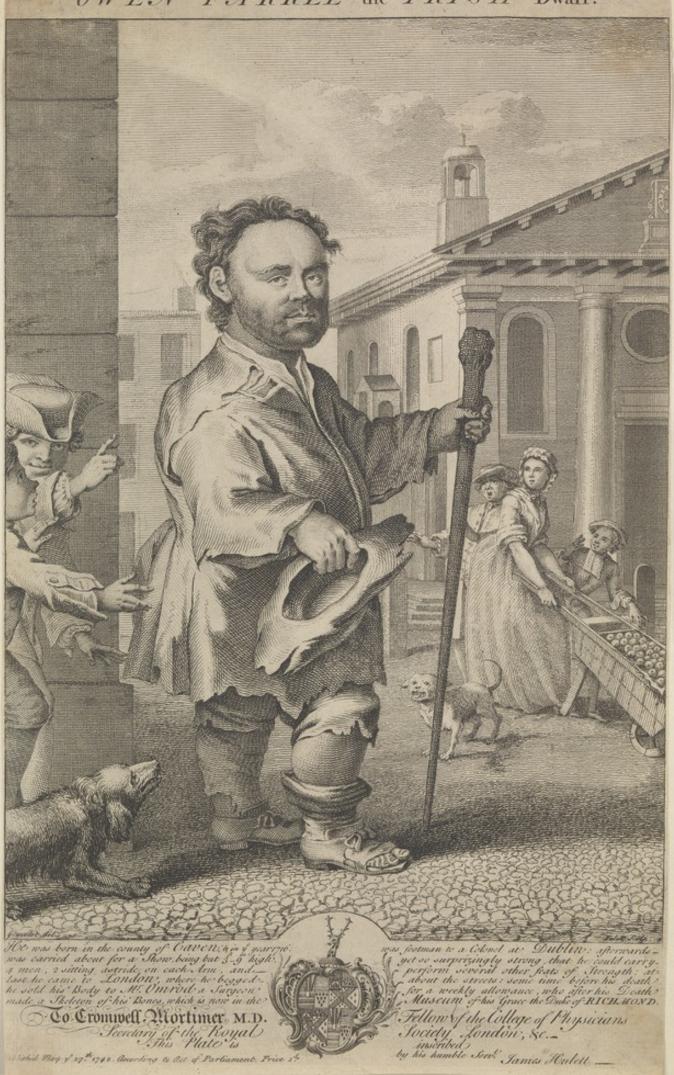

# Owen Farrell, a dwarf. Engraving by J. Hulett, 1742, after H. Gravelot.

# OWEN FARREL the IRISH Dwarf.