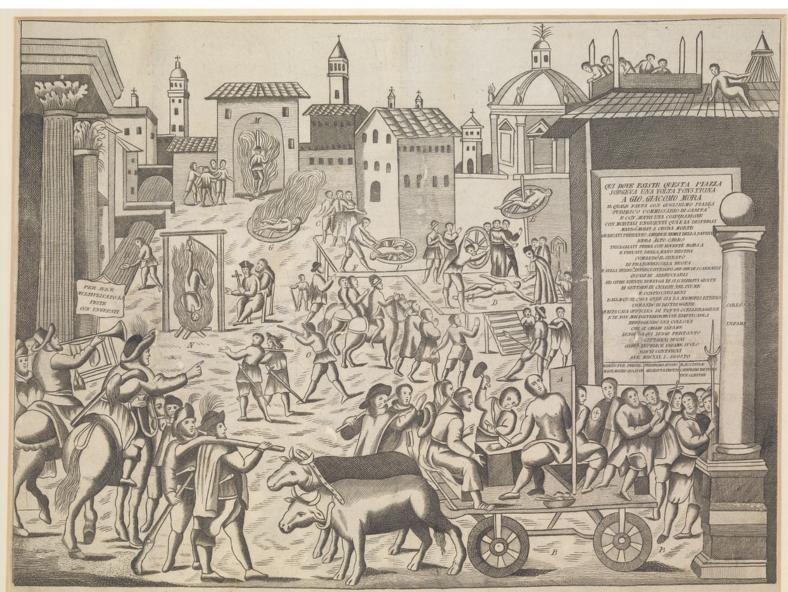

## Torture and execution of alleged plague carriers in Milan, 1630. Engraving.

## DESCRIZIONE DELLA ESECUZIONE DI GIUSTIZIA FATA IN MILANO CONTRO ALCUNI LI QUALI HANNO COMPOSTO E SPARSO GLI UNTI PESTIFERI

A. Il Barblero Co. Cincono Mora e il Consiserio Coglidao Fazza podi
sopra un carro seno tipusgliati nei lugoli più pubblici della Città E. Sono seanati
B. Sel corro dette il Corrobbo e leve supiato la maro dutra.
C. Sel lugoni della giuntità uno oppositi unoi i.
D. Con La ruota se gli rampeno le osno delle gambe, delle corre, delle braccia I. S. spianta fino le findamenta della cara del barbiere e si ala macolon
E. Si alta apper dia pube la ruota nelle gunde anno introcciati e se stano (I. Berialpetto s'innervo il mecesso Medestinamento si procede con

Bertham Mighierocca Separameninate il Ferhistero con Prenocesso

Mentene afgramminiato Ponazza e Caterina Naturna rolamente non e O. Deppe casero inte gustivare i archiverate del mano di aministe.

Li deve di Deta Verallina ed è implicato per un più de .

Li deve de Deta Verallina ed è implicato del mano di aministe.

Li discoura Moganzo, fin dudeca Barberg fia Installambiro, prina de si potase cangaire coma di bai le tresa giuntica.

Michiel Ponta estaduncate infesto di poste e undette dal Latzaretto e immeliatumente scanati.