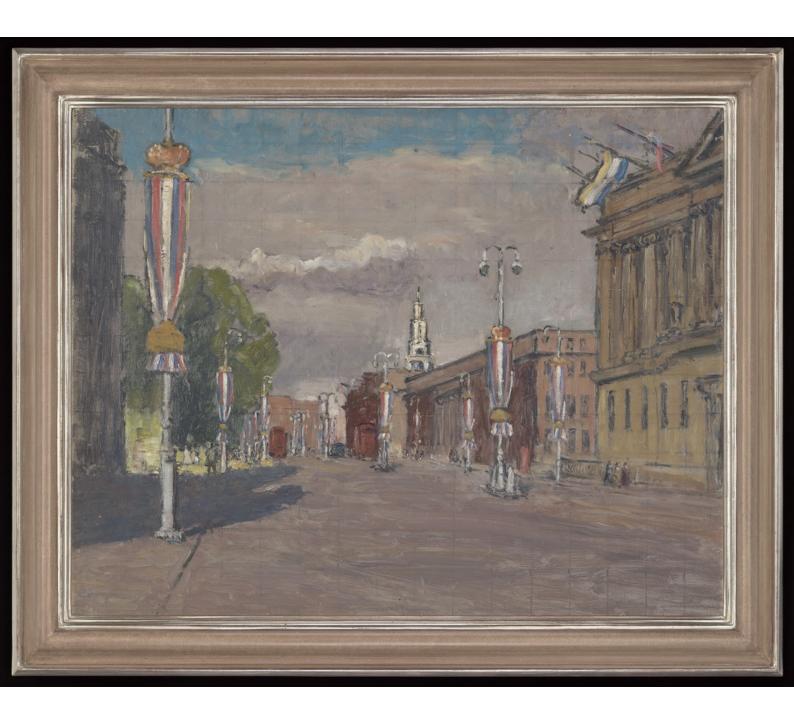

Euston Road, London, from outside Bentley House, showing the Wellcome Building, with decorations for Coronation Day. Oil painting by Paul A. Lord Methuen RA, 4th Baron, 1953.