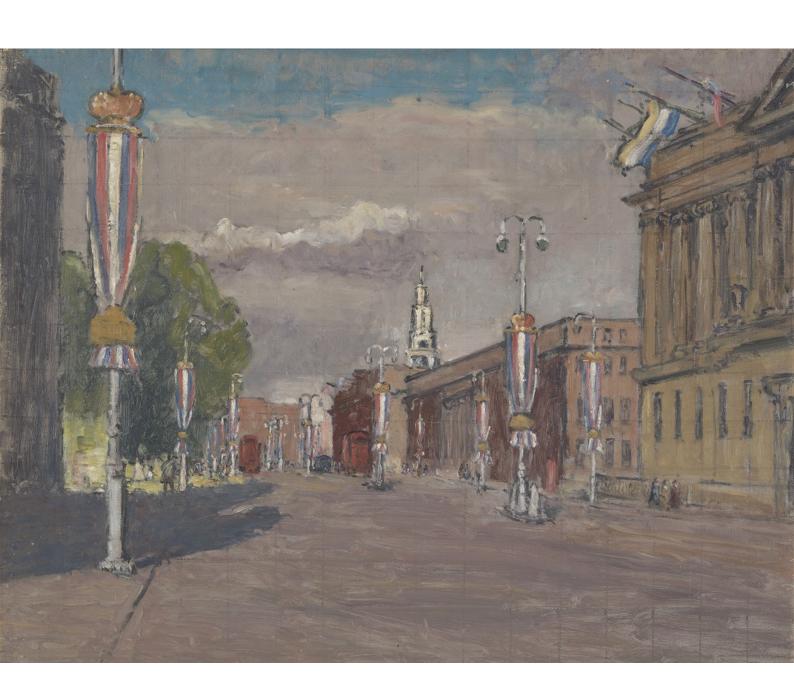

Euston Road, London, from outside Bentley House, showing the Wellcome Building, with decorations for Coronation Day. Oil painting by Paul A. Lord Methuen RA, 4th Baron, 1953.