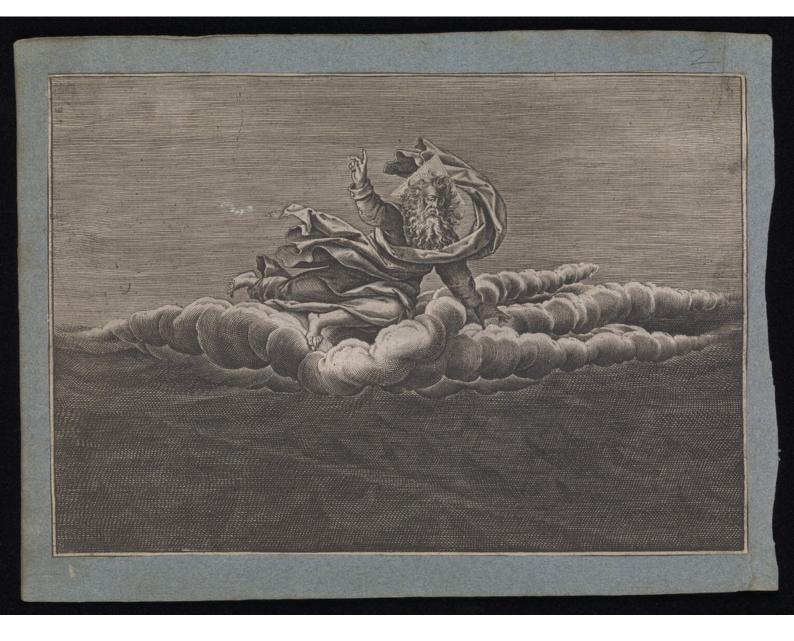

The first day of Creation: God, borne by a cloud, divides the light from the darkness. Line engraving by T. de Leu after M. de Vos.