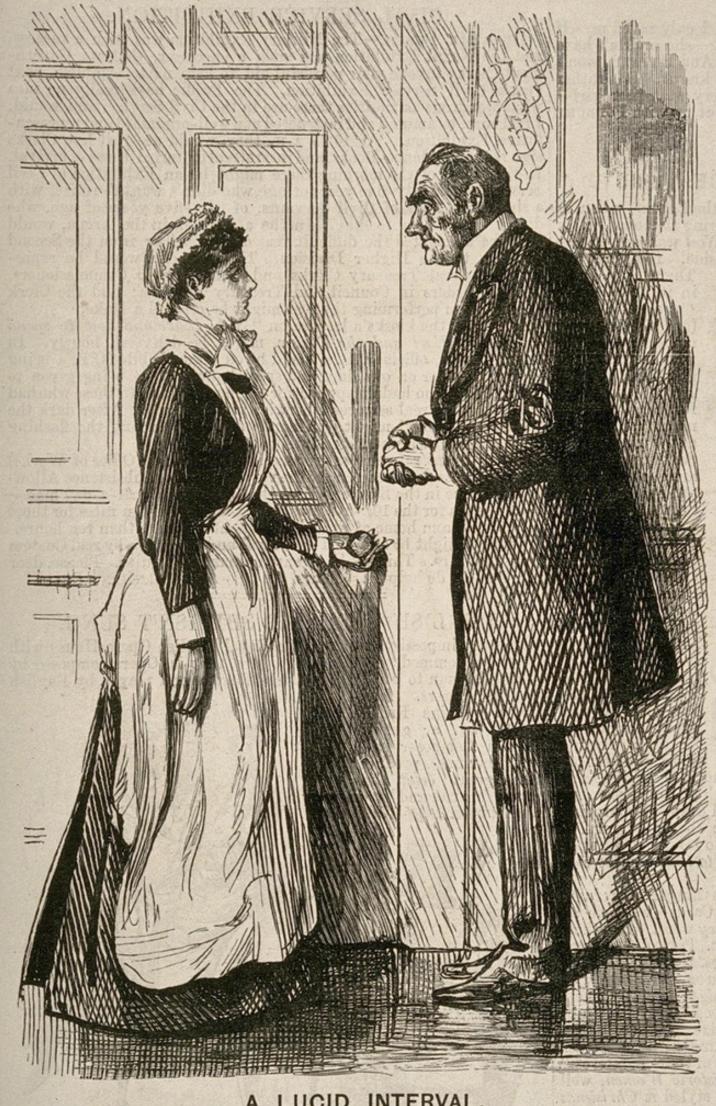

A physician asks a nurse how his patient is: she replies that he is rambling and delirious but the last sensible thing he uttered was an insulting remark about the doctor. Wood engraving, 1891.

LUCID INTERVAL.