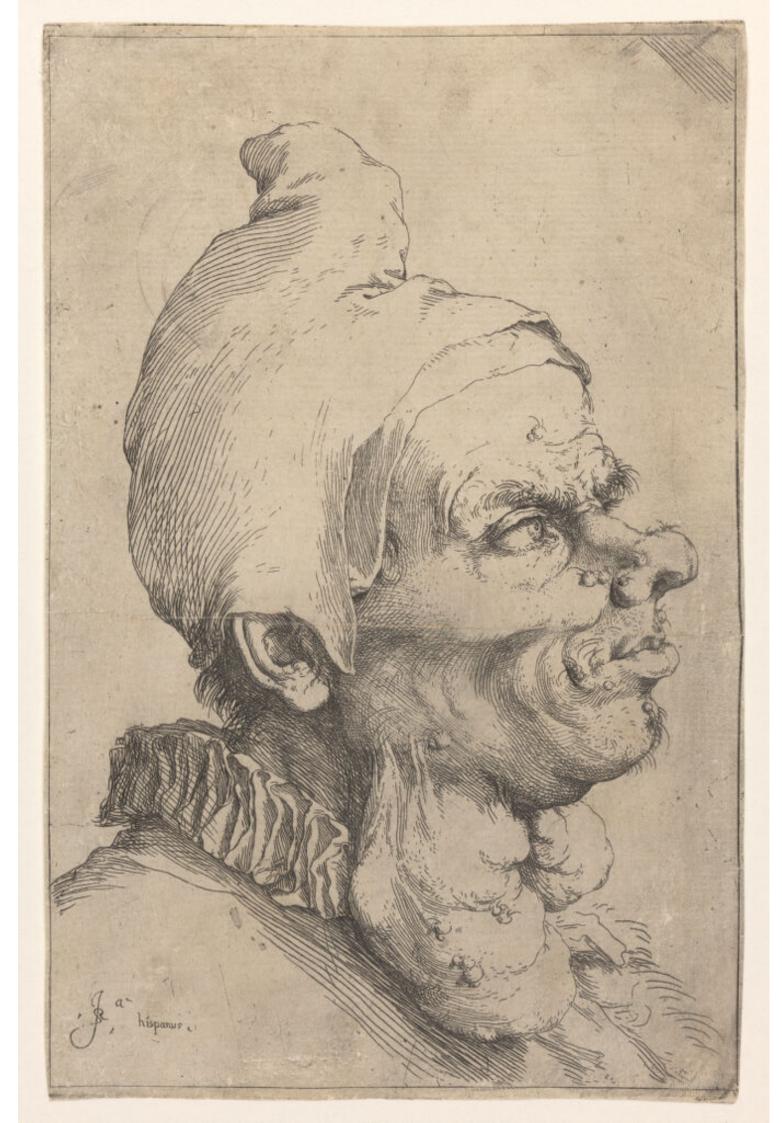

# The head of a man with large goitres on his neck. Etching by Jusepe de Ribera.