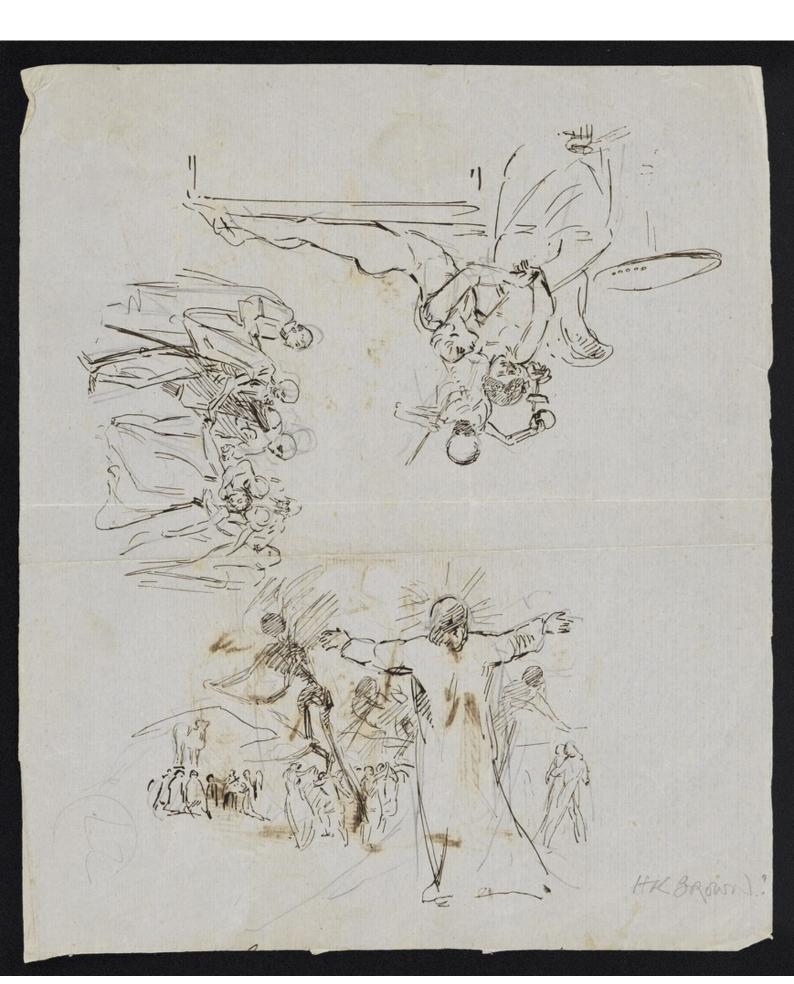

## Five scenes with a skeleton. Drawings attributed to H.K. Browne [Phiz].

## **Contributors**

Browne, Hablot Knight, 1815-1882.

## **Persistent URL**

https://wellcomecollection.org/works/u5ghzg8c

## License and attribution

This work has been identified as being free of known restrictions under copyright law, including all related and neighbouring rights and is being made available under the Creative Commons, Public Domain Mark.

You can copy, modify, distribute and perform the work, even for commercial purposes, without asking permission.



Wellcome Collection 183 Euston Road London NW1 2BE UK T +44 (0)20 7611 8722 E library@wellcomecollection.org https://wellcomecollection.org