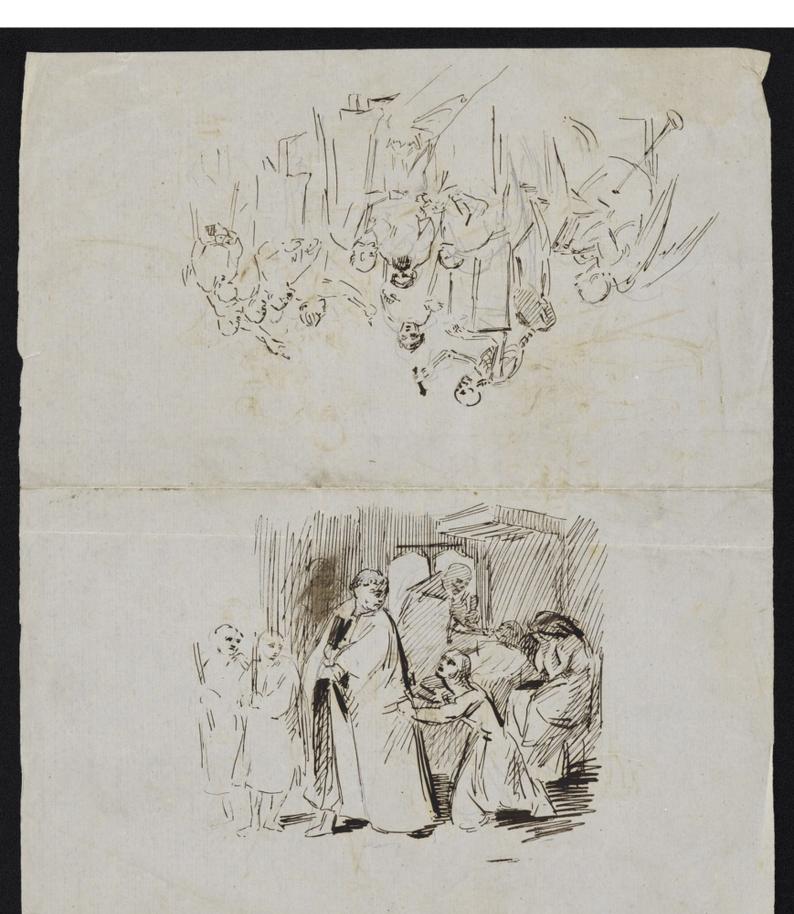

## Five scenes with a skeleton. Drawings attributed to H.K. Browne [Phiz].

## **Contributors**

Browne, Hablot Knight, 1815-1882.

## **Persistent URL**

https://wellcomecollection.org/works/u5ghzg8c

## License and attribution

This work has been identified as being free of known restrictions under copyright law, including all related and neighbouring rights and is being made available under the Creative Commons, Public Domain Mark.

You can copy, modify, distribute and perform the work, even for commercial purposes, without asking permission.



Wellcome Collection 183 Euston Road London NW1 2BE UK T +44 (0)20 7611 8722 E library@wellcomecollection.org https://wellcomecollection.org