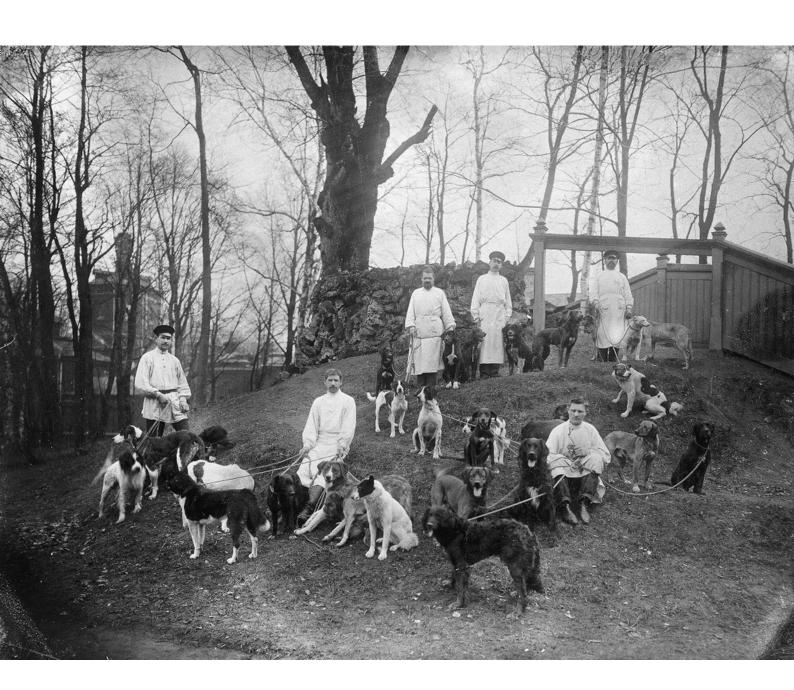

Dogs with their keepers at the Physiology Department, Imperial Institute of Experimental Medicine, St Petersburg. Photograph, 1904.