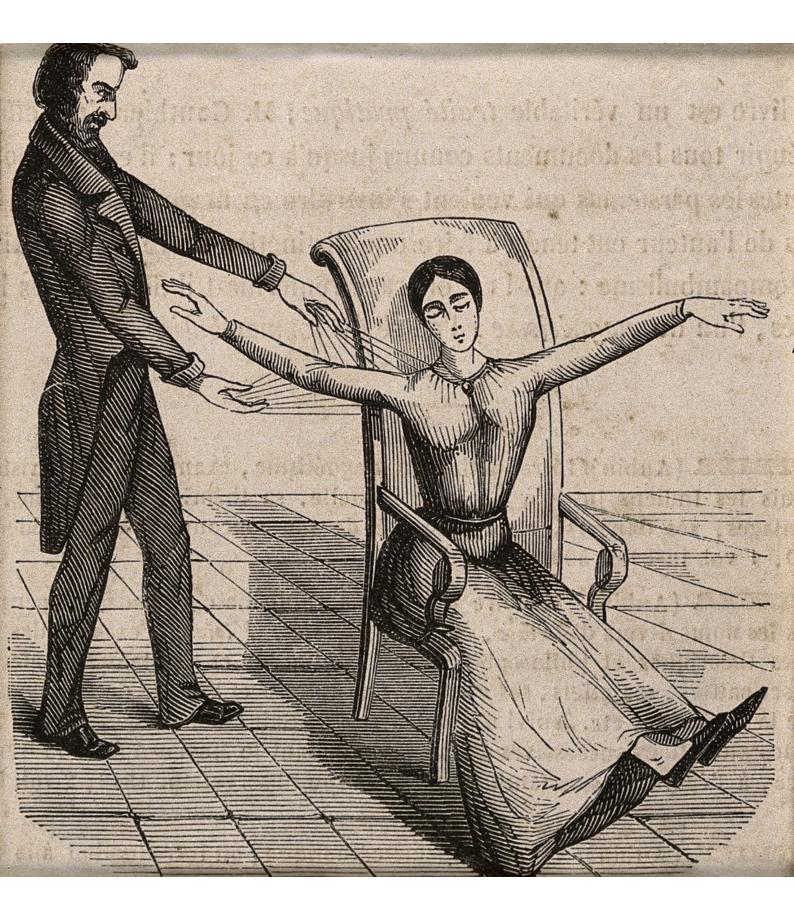

A mesmerist using animal magnetism on a woman who responds with convulsions. Wood engraving, 1845.