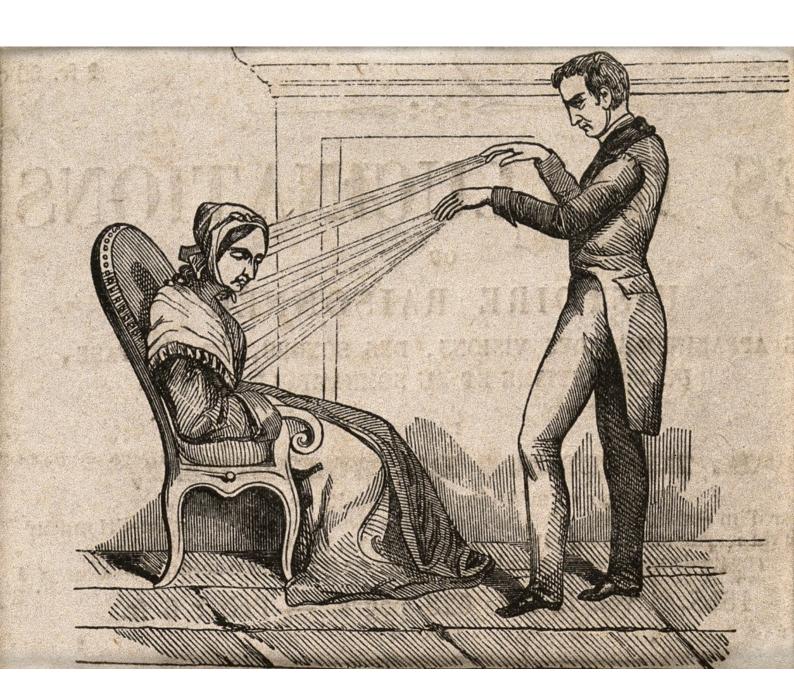

A mesmerist using animal magnetism on a seated female patient. Wood engraving, ca. 1845.