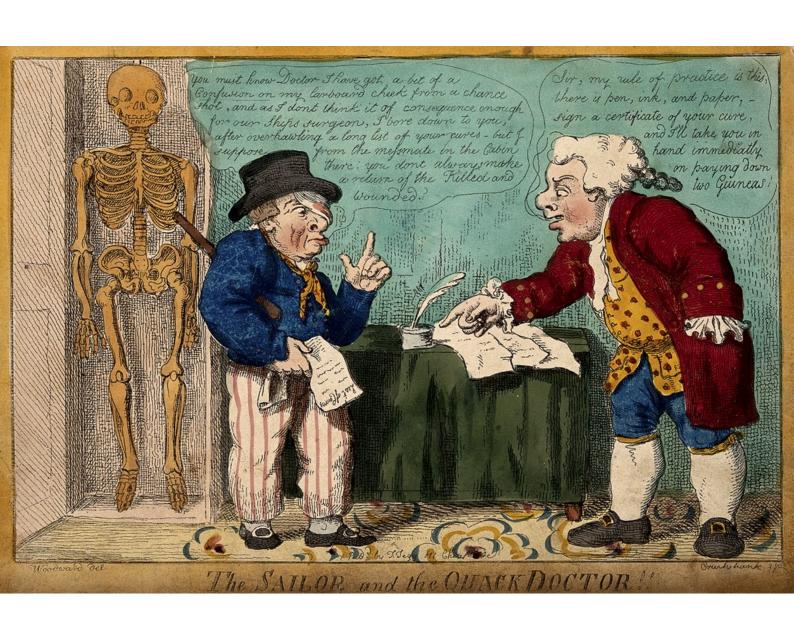

A sailor with a bandaged eye consulting a mercenary medical practitioner. Coloured etching by I. Cruikshank, 1807?, after G.M. Woodward.