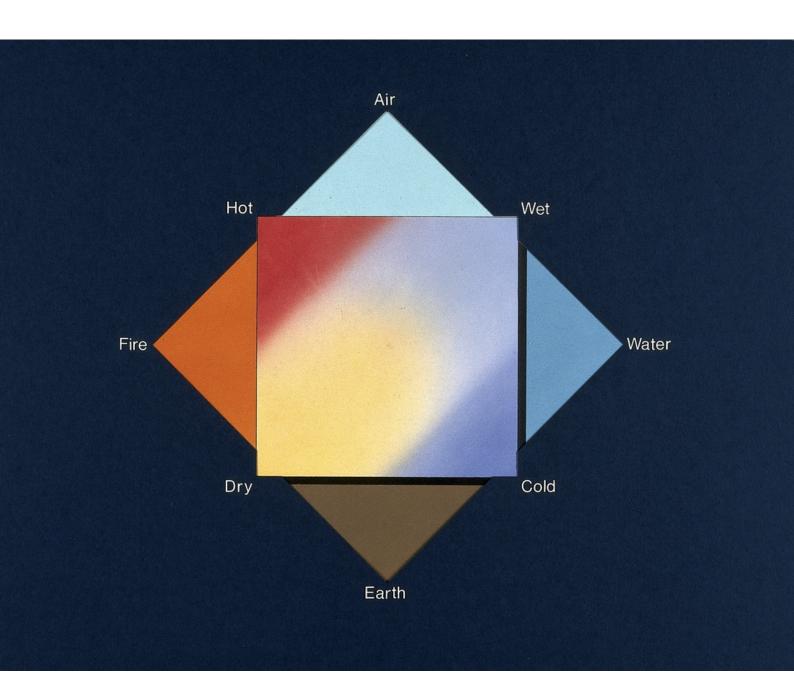

s Hague, 1991.

#### **Contributors**

Hague, Lois.

St. Bartholomew's Hospital (London, England). Department of Medical Illustration.

# **Publication/Creation**

[London], [1991]

## **Persistent URL**

https://wellcomecollection.org/works/ymf2jfxr

## License and attribution

You have permission to make copies of this work under a Creative Commons, Attribution, Non-commercial license.

Non-commercial use includes private study, academic research, teaching, and other activities that are not primarily intended for, or directed towards, commercial advantage or private monetary compensation. See the Legal Code for further information.

Image source should be attributed as specified in the full catalogue record. If no source is given the image should be attributed to Wellcome Collection.