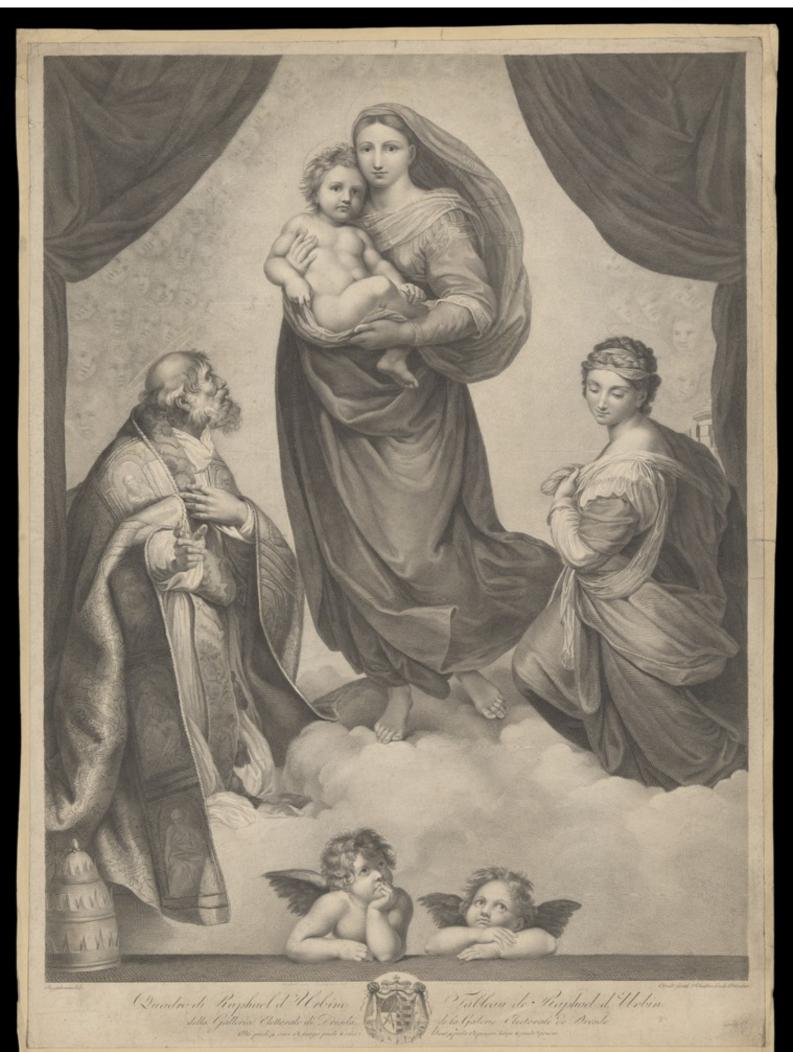

Saint Mary (the Blessed Virgin) with the Christ Child, Saint Sixtus, Saint Barbara and angels. Engraving by C.G. Schultze after C.J.J. Seydelmann after Raphael.

## **Contributors**

Raphael, 1483-1520. Seydelmann, Jakob Crescentius, 1750-1829. Schultze, Christian Gottfried, 1749-1819. Raphael, 1483-1520. Sistine Madonna.