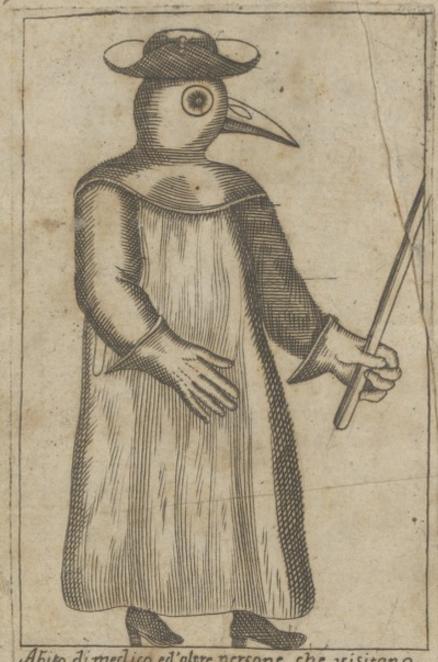

## A physician dressed in protective plague costume. Line engraving after J.J. Manget.

Abito di medico ed'altre persone che visitano gli appestati Il medesimo abito è di marrochino di (evante la muschera tiene gli occhi di cristallo ed un lungo na so ripieno di profumi Descritto dal Sig-Manget-