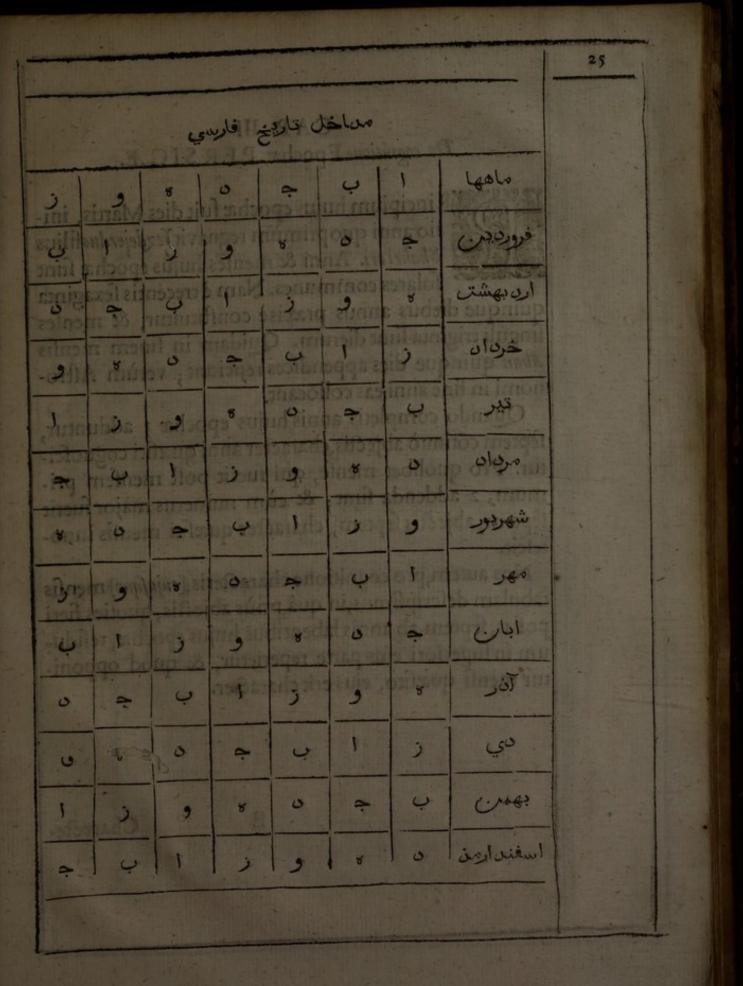

Epochae celebriores, astronomis, historicis, chronologis, Chataiorvm, Syro-Graecorvm, Arabvm, Persarvm, Chorasmiorvm, usitatae: ex traditione Ulug Beigi; indiae citra extráque gangem principis / eas primus publicavit, recensuit, et commentariis illustravit Johannes Gravius.

#### Contributors

Ulugh Beg, 1394-1449. Greaves, John, 1602-1652.

#### **Publication/Creation**

Londini : Typis Jacobi Flesher, and prostant apud Cornelium Bee, 1650.