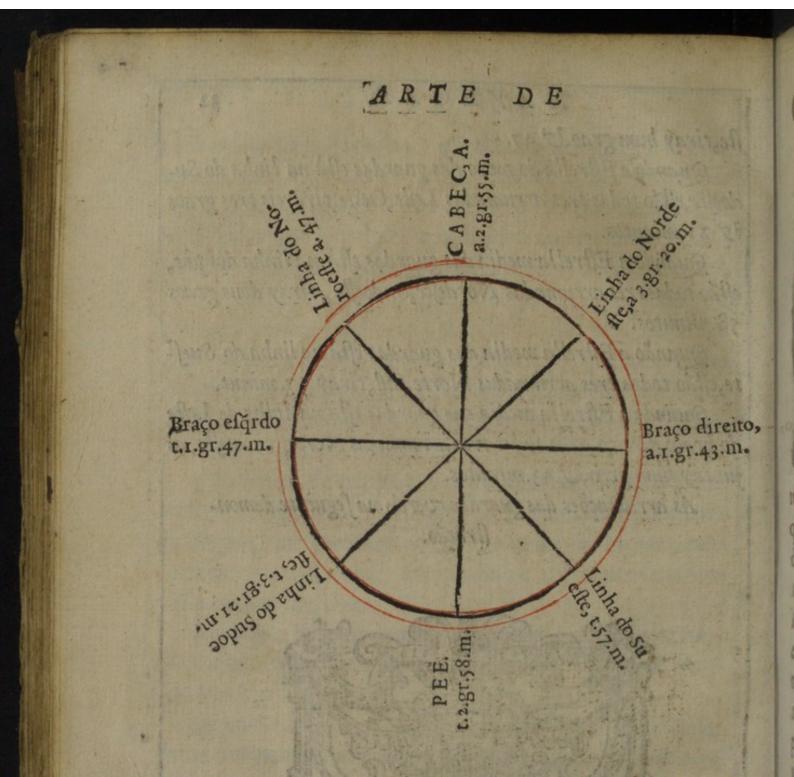

is 47.minutos.

Quando a Estrella do meyo das guardas està em Oeste, na linha do branco esquerdo, estão todas 3. arrumadas Noroeste, Sue-

fte,

### NAVEGAR.

ste, tiray hum grao, & 47.

Quando a Estrella do meyo das guardas està na linha do Sudoeste, estão todas tres arrumadas Leste, Oeste, tirareis tres graos & 21.minutos.

Quando a Estrella media das guardas està na linha dos pès, estão todas tres arrumadas Nordeste, Sudoeste, tiray dous graos 58.minutos.

Quando a Estrella media das guardas està na linha do Sueste, estão todas tres arrnmadas Norte, Sul, tiray 57. minut.

Quando a Estrella media das guardas està na linha de Leste do braço direito, estão todas tres arrumadas Noroeste, Sueste, ajuntay hum grao, & 43. minutos.

As arrumações das guardas vereis na seguinte demonstração.





6 Sabereis també a altura do Polo, ou latitudo da região de noite pellas Estrellas fixas postas na Taboada segu inte, as quais conhecereis primeiro no Ceo, & fareis memoria dellas pera quando vos for necessário saberdes de noite na paragem em que estais altura do Polo.

TA

is Sabe

# COMO SABEREMOS A ALTVRA EM QVE ESTA A Não pellas Eftrellas fixas.



SSIM Comopello Solvimos em conhescimento das alturas dos lugares em que nos achamos, podemos de noite faber o mesmo pellas Estrellas fixas, as quais Eftrellas observaremos de noite quando estão no Meridia no por hum Astrolabio, o qual

41

terà os dados da declina fendidos muy subtis, de modo que pellas fendas possamos ver as Estrellas dependurádoo do dedo polegar, moueremos a declina pera a Eftrella atè que se veja pellas fendas, & assim