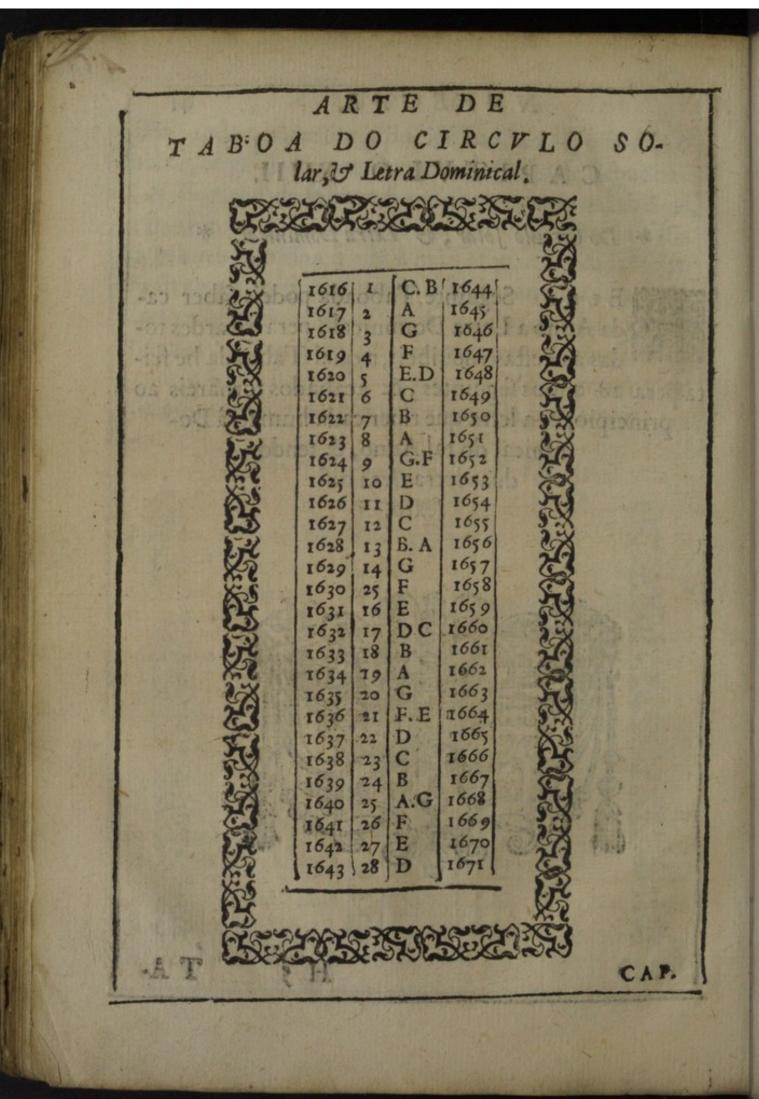

| 12     | 3        | and the states     |
| and letter and         | 13                                      | 28  | I      | 2        | NS ROLVING         |
| Lia carrent 200        | 14                                      | 29  | 2      | 1        | and the same       |
| 5                      | 115                                     | 30  | 3      | 0        | and the start      |

CAF

#### NAVEGAR.

41

T A-

#### CAPITVLO XIIII.

riboi DO CIRCPLO SD.

\* Do Circulo Solar, & Letra Dominical. \*

ELLA Seguinte Taboada podeis faber cada Anno a Letra Dominical, pera tirardes todas as Festas mouibeis, a qual Taboada he feita pera 28. annos seguintes, & acabados tornareis ao principio, & a letra que tiuer cada hum serà Dominical do tal Anno, & tendo duas letras serà bissexto.

MAO.



# NAVEGAR. CAPIT. XV. Das Festas Mouineis.

42

SAbereis pollo cap. 11. quatos tédes de Epacta no pre fente anno, è tabé pella Taboa precedéte a letra Do minical, oqual fabido entrareis na feguinte taboada, na 1. colúna da mão effrda bufcareis a Epacta do tal áno, è na 2. colúna della pera baixo bufcareis a letra Domin. è fróteiro a ella tirareis as Festas mouiueis pellas feguites colúnas da dita taboada. Aduertindo q fe a letraDo minical estimer fróteiro à Epacta, deixalaeis, è tomareis pella colúna abaixo a mesma letra a primeira q achardes, & fronteiro a ella tirareis as Festas, & sendo anno Bisserto, deixareis a primeira letra, & tomareis a segu-

#### Exemplo.

N O Anno de 1616.mostra a Taboa atras Letra Dominical C. B. mostra mais a Taboa das Epactas cap. 11. auer de Epacta 12. ent