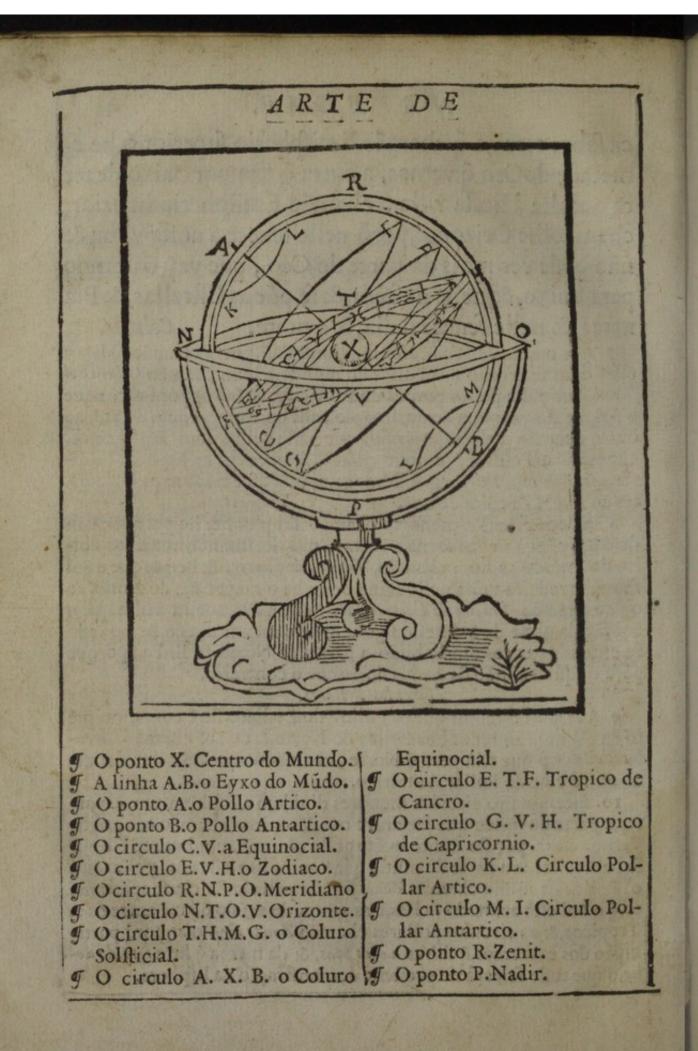

fazé com monimé to da Esphera ao redor dos Pollos do Norte, & do Sul chamão Circulos Pollares, o que está pera o Norte, chamão Circulo Pollar Artico, ao outro circulo Pollar Antartico. Zonas.

10 Estes quatro circulos menores diuidem a Esphera em 5. partes, a parte do múdo que jaz antre os 2. Tropicos, chamão os antigos Torrida Zona, por ser muito quete pello cótinuo mouimento q o Sol faz antrelles, & a parte do múdo q jaz antre os 2. circulos pollares, e os Pollos do múdo chamão Zonas frigidas, pella aufencia, & apartame to, q o Sol está apartado dellas, e as partes do múdo q jaze antre os 2. Tropicos, & os circulos pollares chamão Zonas teperadas, porq participão dos extremos, q são as zonas frias, & da media q he a torrida zona, o que tudo se verà na presente demonstração da Esphera.



# GAL PERA A INDIA POR VICENTE RODRIGVES, & Pillotos modernos.

ROTEIRO

Sendo fora O IR III ST TO IR i por vos afallar

A Segunda vez impresso. 28



Artindo de Lisboa pera a India, seguireis à derrota da ilha da Madeira, que está em 32. graos & meio, ou a do Porto Sancto, que está em 33.graos ; gouernando ao Sudoefte 70. 80. legoas, & o mais caminho ao Sudoefte quarta do Sul, porque assi a ireis ver : o que

Fol.

SC achorit

Sendo

fareis por respeito da variação da Agulha, a qual tem de diffe, rença de Nordestear por esta derrota 2 terços de quarta.

2 Dailha da Madeira, ou da Dezerra, gouernai ao Sufudoeste, de maneira que vades a Oeste da ilha da Palma, 10. 0112. leg. dando a differença Agulha que por aqui tem, que lao os 2. terços de quarta. Daqui ate altura de 26 graos fareis o c